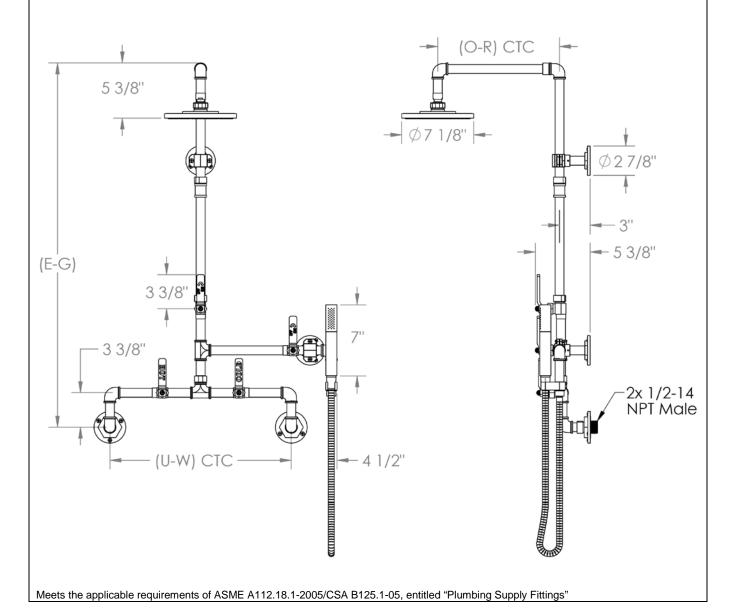

Meets the applicable requirements of ASME A112.18.1-2005/CSA B125.1-05, entitled "Plumbing Supply Fittings"

38-6.71-\_-\_-EV4

Wall Mounted Exposed Shower Set with Hand Shower

Flow Rate: 1.75 GPM

Note: Please specify (E-G, O-R, U-W)

Note: Some building codes may require remote pressure balance valve for anti-scald

| HEIGHT  | PROJECTION | MOUNT SPREAD |
|---------|------------|--------------|
| E = 36" | O = 12"    | U = 8"       |
| F = 48" | P = 14"    | V = 12"      |
| G = 60" | Q = 16"    | W = 18"      |
|         | R = 18"    |              |