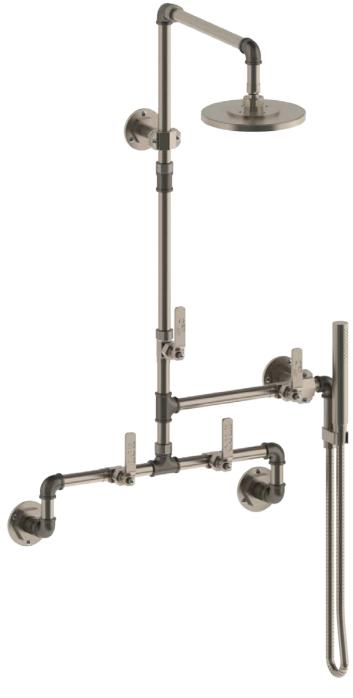

38-6.71- - - -EV4

Wall Mounted Exposed Shower Set with Hand Shower

Flow Rate: 1.75 GPM

Note: Please specify (E-G, O-R, U-W)

Note: Some building codes may require remote pressure balance valve for anti-scald

Meets the applicable requirements of ASME A112.18.1-2005/CSA B125.1-05, entitled "Plumbing Supply Fittings"

38-6.71-\_-\_-EV4

Wall Mounted Exposed Shower Set with Hand Shower

Flow Rate: 1.75 GPM

Note: Please specify (E-G, O-R, U-W)