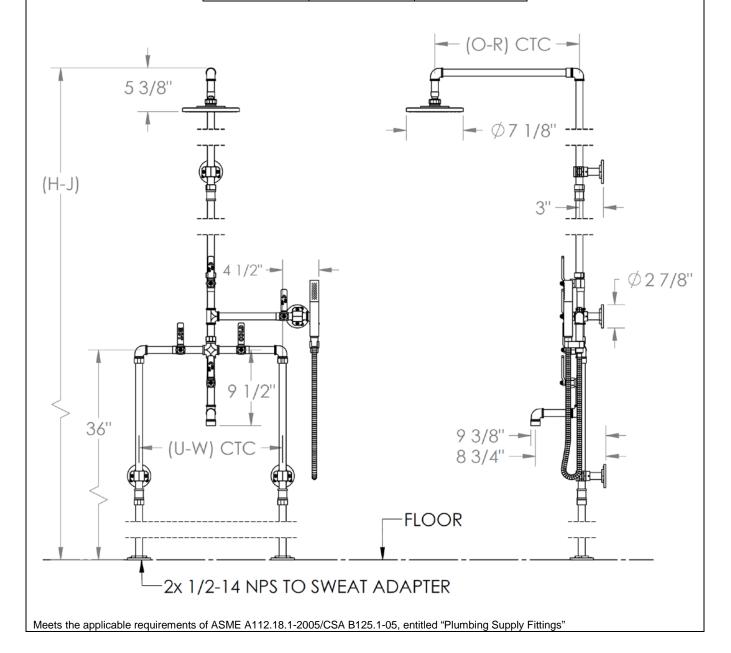

## 38-3.91FL- - - - EV4

Floor Mounted Exposed Tub and Shower Set with Hand Shower

Shower/Hand Shower Flow Rate: 1.75 GPM

Note: Please specify (H-J, O-R, U-W)

Note: Some building codes may require remote pressure balance valves for anti-scald

| HEIGHT  | PROJECTION | MOUNT SPREAD |
|---------|------------|--------------|
| H = 84" | O = 12"    | U = 8"       |
| I = 90" | P = 14"    | V = 12"      |
| J = 96" | Q = 16"    | W = 18"      |
|         | R = 18"    |              |