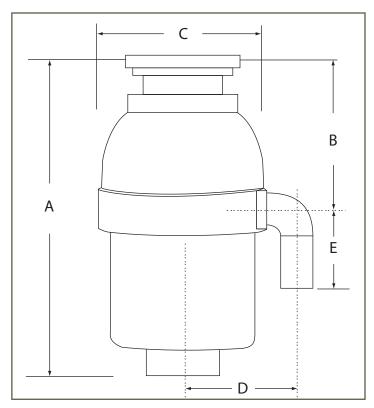

| Specifications             | Model WM50G             |
|----------------------------|-------------------------|
| Horsepower                 | 1/2 HP                  |
| Motor Speed RPM            | 2700 RPM                |
| Voltage                    | 100/120 v               |
| Amperage                   | 4.5 a                   |
| Hertz                      | 50/60 Hz                |
| Motor Type                 | Permanent Magnet        |
| Splash Guard               | PVC                     |
| Drain Outlet               | Polycarbonate 940       |
| Grind Ring                 | Stainless Steel         |
| Swivel Impellers           | Cast Stainless Steel    |
| Balanced Turntable         | Stainless Steel         |
| Balanced Armature Shaft    | Stainless Steel         |
| Hopper                     | Polycarbonate 940       |
| Drain Housing              | Phenolic EA-5551J       |
| Circuit Protector          | Manual Reset Breaker    |
| Sink Flange                | Polycarbonate 940       |
| Stopper                    | Stainless / ABS         |
| Bearings                   | Permanent Sealed Sleeve |
| Sound Shell                | Full                    |
| Individual Shipping Weight | 10.6 lbs.               |
| Individual Shipping Carton | 9" x 9" x 17-1/4"       |
| Master Carton (4)          | 46 lbs.                 |
| Measurement A              | 15″                     |
| Measurement B              | 7-1/4″                  |
| Measurement C              | 8-1/2"                  |
| Measurement D              | 5-5/8"                  |
| Measurement E              | 4″                      |
| Warranty (Years)           | 5                       |
| UPC Code                   | 7-47028-83187-1         |