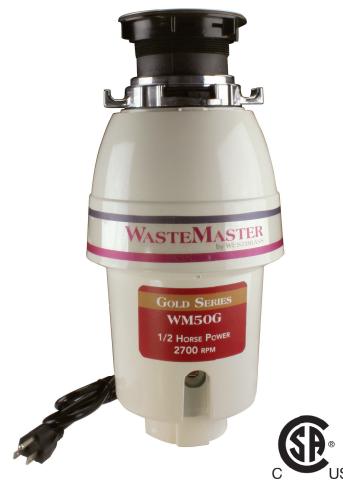

## Food Waste Disposal

2429 E Olympic Blvd., Los Angeles, CA 90021 (213) 627-8441 • Fax (213) 627-2844 info@westbrass.com • www.westbrass.com

WM50G 1/2 HP Gold Series

**GRINDMASTER** premium performance components create the ultimate home waste disposal system.

- 2700 RPM LIQUIDATOR permanent magnet motor nearly eliminates clogging or binding.
- Accoustically balanced stainless steel turntable and armature for smooth, quiet operation.
- Cast stainless steel impellers for superior longevity.
- GUARDMASTER removable splash guard for easy cleaning.
- MOUNTMASTER locking system for easy installation.
  Corrosion proof 7/8" dishwasher inlet with knock-
- Corrosion proof 7/8" dishwasher inlet with knockout plug.