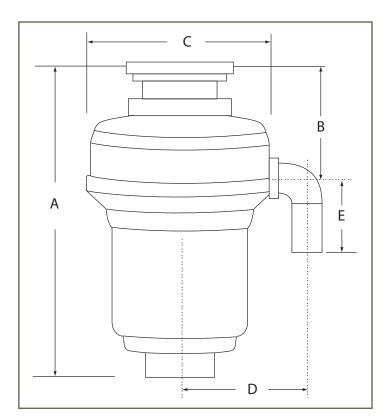

| Specifications             | Model WM125P            |
|----------------------------|-------------------------|
| Horsepower                 | 1-1/4 HP                |
| Motor Speed RPM            | 2800 RPM                |
| Voltage                    | 100/120 v               |
| Amperage                   | 7.5 a                   |
| Hertz                      | 50/60 Hz                |
| Motor Type                 | Permanent Magnet        |
| Splash Guard               | PVC                     |
| Drain Outlet               | Polycarbonate 940       |
| Grind Ring                 | Stainless Steel         |
| Swivel Impellers           | Cast Stainless Steel    |
| Balanced Turntable         | Stainless Steel         |
| Balanced Armature Shaft    | Stainless Steel         |
| Hopper                     | Polycarbonate 940       |
| Drain Housing              | Phenolic EA-5551J       |
| Circuit Protector          | Manual Reset Breaker    |
| Sink Flange                | Polycarbonate 940       |
| Stopper                    | Stainless / ABS         |
| Bearings                   | Permanent Sealed Sleeve |
| Sound Shell                | Full                    |
| Individual Shipping Weight | 15 lbs.                 |
| Individual Shipping Carton | 10" x 10" x 19"         |
| Master Carton (4)          | 64 lbs.                 |
| Measurement A              | 17.3"                   |
| Measurement B              | 7.5"                    |
| Measurement C              | 8.5"                    |
| Measurement D              | 5.8"                    |
| Measurement E              | 4"                      |
| Warranty (Years)           | 10                      |
| UPC Code                   | 7-47028-83185-7         |