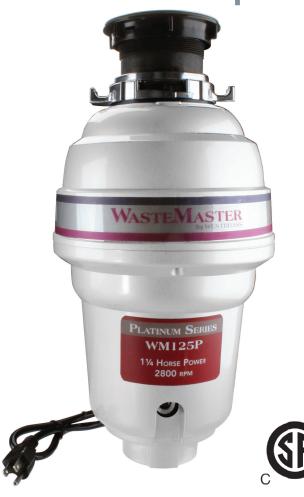

## WM125P

1-1/4 HP Platinum Series

**GRINDMASTER** premium performance components create the ultimate home waste disposal system.

- 2800 RPM LiquiDator permanent magnet motor nearly eliminates clogging or binding.
- Accoustically balanced stainless steel turntable and armature for smooth, quiet operation.
- Cast stainless steel impellers for superior longevity.
- GUARDMASTER removable splash guard for easy cleaning.
- MountMaster locking system for easy installation.
- Corrosion proof 7/8" dishwasher inlet with knockout plug.