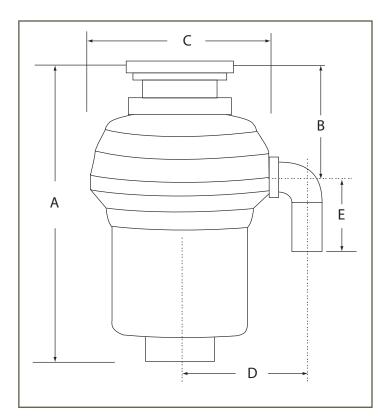

| Specifications             | Model WM75P             |
|----------------------------|-------------------------|
| Horsepower                 | 3/4 HP                  |
| Motor Speed RPM            | 2700 RPM                |
| Voltage                    | 100/120 v               |
| Amperage                   | 6.5 a                   |
| Hertz                      | 50/60 Hz                |
| Motor Type                 | Permanent Magnet        |
| Splash Guard               | PVC                     |
| Drain Outlet               | Polycarbonate 940       |
| Grind Ring                 | Stainless Steel         |
| Swivel Impellers           | Cast Stainless Steel    |
| Balanced Turntable         | Stainless Steel         |
| Balanced Armature Shaft    | Stainless Steel         |
| Hopper                     | Polycarbonate 940       |
| Drain Housing              | Phenolic EA-5551J       |
| Circuit Protector          | Manual Reset Breaker    |
| Sink Flange                | Polycarbonate 940       |
| Stopper                    | Stainless / ABS         |
| Bearings                   | Permanent Sealed Sleeve |
| Sound Shell                | Full                    |
| Individual Shipping Weight | 14 lbs.                 |
| Individual Shipping Carton | 10" x 10" x 18"         |
| Master Carton (4)          | 56 lbs.                 |
| Measurement A              | 16″                     |
| Measurement B              | 7-1/4″                  |
| Measurement C              | 8-1/2″                  |
| Measurement D              | 5-5/8″                  |
| Measurement E              | 4"                      |
| Warranty (Years)           | 8                       |
| UPC Code                   | 7-47028-83184-0         |