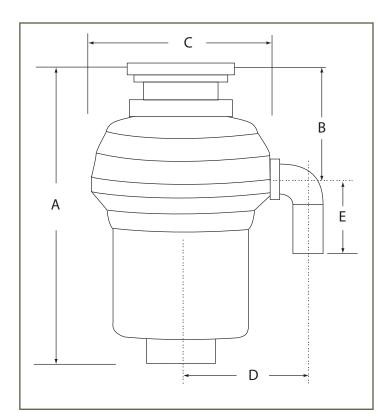

| Specifications             | Model WM75G             |
|----------------------------|-------------------------|
| Horsepower                 | 3/4 HP                  |
| Motor Speed RPM            | 2700 RPM                |
| Voltage                    | 100/120 v               |
| Amperage                   | 6.5 a                   |
| Hertz                      | 50/60 Hz                |
| Motor Type                 | Permanent Magnet        |
| Splash Guard               | PVC                     |
| Drain Outlet               | Polycarbonate 940       |
| Grind Ring                 | Stainless Steel         |
| Swivel Impellers           | Cast Stainless Steel    |
| Balanced Turntable         | Stainless Steel         |
| Balanced Armature Shaft    | Stainless Steel         |
| Hopper                     | Polycarbonate 940       |
| Drain Housing              | Phenolic EA-5551J       |
| Circuit Protector          | Manual Reset Breaker    |
| Sink Flange                | Polycarbonate 940       |
| Stopper                    | Stainless / ABS         |
| Bearings                   | Permanent Sealed Sleeve |
| Sound Shell                | Full                    |
| Individual Shipping Weight | 14 lbs.                 |
| Individual Shipping Carton | 10" x 10" x 18"         |
| Master Carton (4)          | 56 lbs.                 |
| Measurement A              | 16″                     |
| Measurement B              | 7-1/4″                  |
| Measurement C              | 8-1/2″                  |
| Measurement D              | 5-5/8"                  |
| Measurement E              | 4"                      |
| Warranty (Years)           | 5                       |
| UPC Code                   | 7-47028-83186-4         |