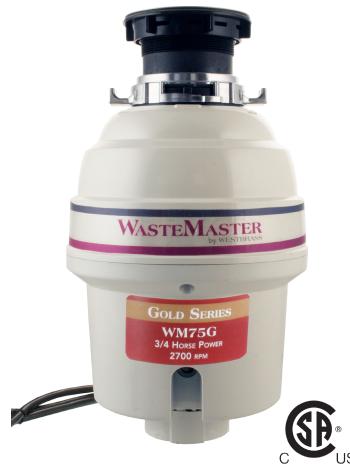

## **Food Waste Disposal**

2429 E Olympic Blvd., Los Angeles, CA 90021 (213) 627-8441 • Fax (213) 627-2844 info@westbrass.com • www.westbrass.com

3/4 HP Gold Series

**GRINDMASTER** premium performance components create the ultimate home waste disposal system.

- 2800 RPM LIQUIDATOR permanent magnet motor • nearly eliminates clogging or binding.
- Accoustically balanced stainless steel turntable ٠ and armature for smooth, quiet operation.
- Cast stainless steel impellers for superior longevity.
- GUARDMASTER removable splash guard for easy cleaning. •
- •
- **MOUNTMASTER** locking system for easy installation. Corrosion proof 7/8" dishwasher inlet with knock-• out plug.

| Specifications             | Model WM75G             |
|----------------------------|-------------------------|
| Horsepower                 | 3/4 HP                  |
| Motor Speed RPM            | 2700 RPM                |
| Voltage                    | 100/120 v               |
| Amperage                   | 6.5 a                   |
| Hertz                      | 50/60 Hz                |
| Motor Type                 | Permanent Magnet        |
| Splash Guard               | PVC                     |
| Drain Outlet               | Polycarbonate 940       |
| Grind Ring                 | Stainless Steel         |
| Swivel Impellers           | Cast Stainless Steel    |
| Balanced Turntable         | Stainless Steel         |
| Balanced Armature Shaft    | Stainless Steel         |
| Hopper                     | Polycarbonate 940       |
| Drain Housing              | Phenolic EA-5551J       |
| Circuit Protector          | Manual Reset Breaker    |
| Sink Flange                | Polycarbonate 940       |
| Stopper                    | Stainless / ABS         |
| Bearings                   | Permanent Sealed Sleeve |
| Sound Shell                | Full                    |
| Individual Shipping Weight | 14 lbs.                 |
| Individual Shipping Carton | 10" x 10" x 18"         |
| Master Carton (4)          | 56 lbs.                 |
| Measurement A              | 16″                     |
| Measurement B              | 7-1/4″                  |
| Measurement C              | 8-1/2″                  |
| Measurement D              | 5-5/8"                  |
| Measurement E              | 4"                      |
| Warranty (Years)           | 5                       |
| UPC Code                   | 7-47028-83186-4         |