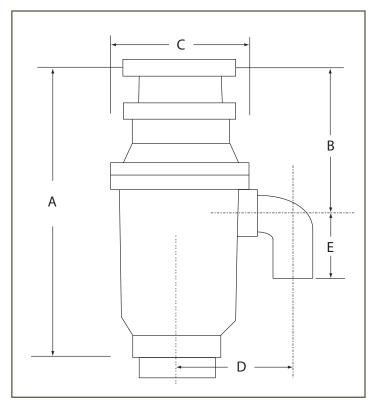

| out plug.                  |                         |
|----------------------------|-------------------------|
| Specifications             | Model WM50S             |
| Horsepower                 | 1/2 HP                  |
| Motor Speed RPM            | 2600 RPM                |
| Voltage                    | 100/120 v               |
| Amperage                   | 4.5 a                   |
| Hertz                      | 50/60 Hz                |
| Motor Type                 | Permanent Magnet        |
| Splash Guard               | PVC                     |
| Drain Outlet               | Polycarbonate 940       |
| Grind Ring                 | Stainless Steel         |
| Swivel Impellers           | Stainless Steel         |
| Balanced Turntable         | Stainless Steel         |
| Balanced Armature Shaft    | Stainless Steel         |
| Hopper                     | Polycarbonate 940       |
| Drain Housing              | Phenolic EA-5551J       |
| Circuit Protector          | Manual Reset Breaker    |
| Sink Flange                | Polycarbonate 940       |
| Stopper                    | ABS                     |
| Bearings                   | Permanent Sealed Sleeve |
| Sound Shell                | Partial                 |
| Individual Shipping Weight | 10.25 lbs.              |
| Individual Shipping Carton | 6" x 6" x 16"           |
| Master Carton (4)          | 41 lbs.                 |
| Measurement A              | 14"                     |
| Measurement B              | 6-1/2"                  |
| Measurement C              | 5-1/4"                  |
| Measurement D              | 5-5/8"                  |
| Measurement E              | 4"                      |
| Warranty (Years)           | 2                       |
| UPC Code                   | 7-47028-83188-8         |