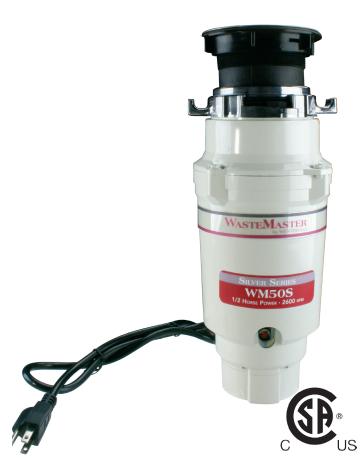

## **Food Waste Disposal**

**GRINDMASTER** premium performance components create the ultimate home waste disposal system.

- 2600 RPM LiquiDator permanent magnet motor nearly eliminates clogging or binding.
- Accoustically balanced stainless steel turntable and armature for smooth, quiet operation.
- Cast stainless steel impellers for superior longevity.
- Guard Master removable splash guard for easy cleaning.
- MOUNTMASTER locking system for easy installation. Corrosion proof 7/8" dishwasher inlet with knockout plug.

| out plug.                  |                         |
|----------------------------|-------------------------|
| Specifications             | Model WM50S             |
| Horsepower                 | 1/2 HP                  |
| Motor Speed RPM            | 2600 RPM                |
| Voltage                    | 100/120 v               |
| Amperage                   | 4.5 a                   |
| Hertz                      | 50/60 Hz                |
| Motor Type                 | Permanent Magnet        |
| Splash Guard               | PVC                     |
| Drain Outlet               | Polycarbonate 940       |
| Grind Ring                 | Stainless Steel         |
| Swivel Impellers           | Stainless Steel         |
| Balanced Turntable         | Stainless Steel         |
| Balanced Armature Shaft    | Stainless Steel         |
| Hopper                     | Polycarbonate 940       |
| Drain Housing              | Phenolic EA-5551J       |
| Circuit Protector          | Manual Reset Breaker    |
| Sink Flange                | Polycarbonate 940       |
| Stopper                    | ABS                     |
| Bearings                   | Permanent Sealed Sleeve |
| Sound Shell                | Partial                 |
| Individual Shipping Weight | 10.25 lbs.              |
| Individual Shipping Carton | 6" x 6" x 16"           |
| Master Carton (4)          | 41 lbs.                 |
| Measurement A              | 14"                     |
| Measurement B              | 6-1/2"                  |
| Measurement C              | 5-1/4"                  |
| Measurement D              | 5-5/8"                  |
| Measurement E              | 4"                      |
| Warranty (Years)           | 2                       |
| UPC Code                   | 7-47028-83188-8         |