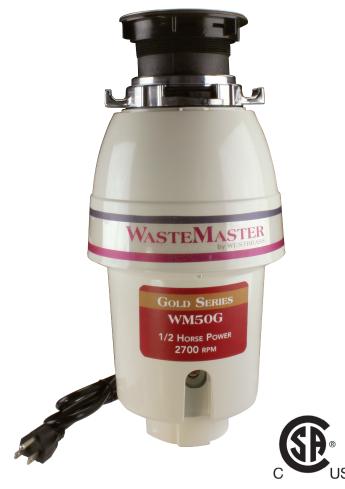

## **Food Waste Disposal**

2429 E Olympic Blvd., Los Angeles, CA 90021 (213) 627-8441 • Fax (213) 627-2844 info@westbrass.com • www.westbrass.com

'2 HP Gold Series

**GRINDMASTER** premium performance components create the ultimate home waste disposal system.

- 2700 RPM LIQUIDATOR permanent magnet motor • nearly eliminates clogging or binding.
- Accoustically balanced stainless steel turntable ٠ and armature for smooth, quiet operation.
- Cast stainless steel impellers for superior longevity.
- GUARDMASTER removable splash guard for easy cleaning. •
- •
- **MOUNTMASTER** locking system for easy installation. Corrosion proof 7/8" dishwasher inlet with knock-• out plug.

| Specifications             | Model WM50G             |
|----------------------------|-------------------------|
| Horsepower                 | 1/2 HP                  |
| Motor Speed RPM            | 2700 RPM                |
| Voltage                    | 100/120 v               |
| Amperage                   | 4.5 a                   |
| Hertz                      | 50/60 Hz                |
| Motor Type                 | Permanent Magnet        |
| Splash Guard               | PVC                     |
| Drain Outlet               | Polycarbonate 940       |
| Grind Ring                 | Stainless Steel         |
| Swivel Impellers           | Cast Stainless Steel    |
| Balanced Turntable         | Stainless Steel         |
| Balanced Armature Shaft    | Stainless Steel         |
| Hopper                     | Polycarbonate 940       |
| Drain Housing              | Phenolic EA-5551J       |
| Circuit Protector          | Manual Reset Breaker    |
| Sink Flange                | Polycarbonate 940       |
| Stopper                    | Stainless / ABS         |
| Bearings                   | Permanent Sealed Sleeve |
| Sound Shell                | Full                    |
| Individual Shipping Weight | 10.6 lbs.               |
| Individual Shipping Carton | 9" x 9" x 17-1/4"       |
| Master Carton (4)          | 46 lbs.                 |
| Measurement A              | 15″                     |
| Measurement B              | 7-1/4″                  |
| Measurement C              | 8-1/2″                  |
| Measurement D              | 5-5/8"                  |
| Measurement E              | 4"                      |
| Warranty (Years)           | 5                       |
| UPC Code                   | 7-47028-83187-1         |