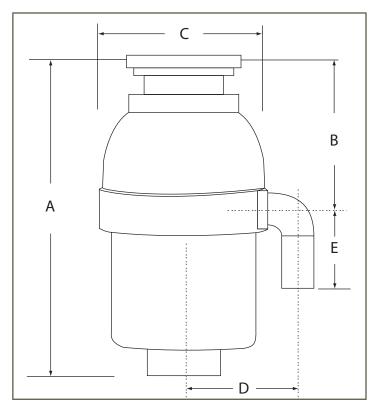

| Specifications             | Model WM50G             |
|----------------------------|-------------------------|
| Horsepower                 | 1/2 HP                  |
| Motor Speed RPM            | 2700 RPM                |
| Voltage                    | 100/120 v               |
| Amperage                   | 4.5 a                   |
| Hertz                      | 50/60 Hz                |
| Motor Type                 | Permanent Magnet        |
| Splash Guard               | PVC                     |
| Drain Outlet               | Polycarbonate 940       |
| Grind Ring                 | Stainless Steel         |
| Swivel Impellers           | Cast Stainless Steel    |
| Balanced Turntable         | Stainless Steel         |
| Balanced Armature Shaft    | Stainless Steel         |
| Hopper                     | Polycarbonate 940       |
| Drain Housing              | Phenolic EA-5551J       |
| Circuit Protector          | Manual Reset Breaker    |
| Sink Flange                | Polycarbonate 940       |
| Stopper                    | Stainless / ABS         |
| Bearings                   | Permanent Sealed Sleeve |
| Sound Shell                | Full                    |
| Individual Shipping Weight | 10.6 lbs.               |
| Individual Shipping Carton | 9" x 9" x 17-1/4"       |
| Master Carton (4)          | 46 lbs.                 |
| Measurement A              | 15″                     |
| Measurement B              | 7-1/4″                  |
| Measurement C              | 8-1/2″                  |
| Measurement D              | 5-5/8"                  |
| Measurement E              | 4"                      |
| Warranty (Years)           | 5                       |
| UPC Code                   | 7-47028-83187-1         |