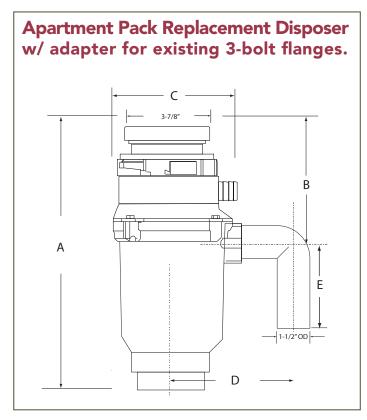

| Specifications             | Model WM50A             |
|----------------------------|-------------------------|
| Horsepower                 | 1/2 HP                  |
| Motor Speed RPM            | 2600 RPM                |
| Voltage                    | 100/120 v               |
| Amperage                   | 4.5 a                   |
| Hertz                      | 50/60 Hz                |
| Motor Type                 | Permanent Magnet        |
| Splash Guard               | PVC                     |
| Drain Outlet               | Polycarbonate 940       |
| Grind Ring                 | Stainless Steel         |
| Swivel Impellers           | Stainless Steel         |
| Balanced Turntable         | Stainless Steel         |
| Balanced Armature Shaft    | Stainless Steel         |
| Hopper                     | Polycarbonate 940       |
| Drain Housing              | Phenolic EA-5551J       |
| Circuit Protector          | Manual Reset Breaker    |
| Sink Flange                | Polycarbonate 940       |
| Stopper                    | N/A                     |
| Bearings                   | Permanent Sealed Sleeve |
| Sound Shell                | Full                    |
| Individual Shipping Weight | 15 lbs.                 |
| Individual Shipping Carton | 6" x 6" x 16"           |
| Master Carton (4)          | 41 lbs.                 |
| Measurement A              | 14"                     |
| Measurement B              | 6-1/2"                  |
| Measurement C              | 5-1/4"                  |
| Measurement D              | 5-5/8"                  |
| Measurement E              | 4"                      |
| Warranty (Years)           | 2                       |
| UPC Code                   | 7-47028-83183-3         |