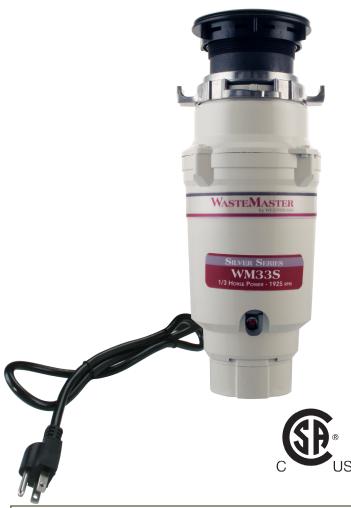

## **WM33S**

1/3 HP Silver Series

**GRINDMASTER** premium performance components create the ultimate home waste disposal system.

- 1925 RPM LiquiDator permanent magnet motor nearly eliminates clogging or binding.
- Accoustically balanced steel turntable and armature for smooth, quiet operation.
- Stainless steel impellers for superior longevity.
- Guard Master removable splash guard for easy cleaning.
- MountMaster locking system for easy installation.
- Corrosion proof 7/8" dishwasher inlet with knockout plug.