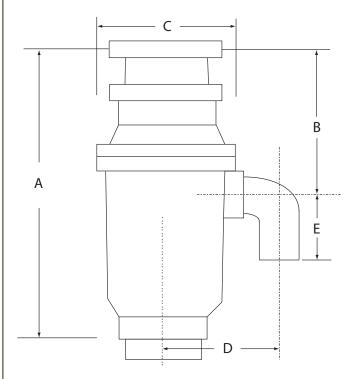

| Specifications             | Model WM33S             |
|----------------------------|-------------------------|
| Horsepower                 | 1/3 HP                  |
| Motor Speed RPM            | 1925 RPM                |
| Voltage                    | 100/120 v               |
| Amperage                   | 4.0 a                   |
| Hertz                      | 50/60 Hz                |
| Motor Type                 | Permanent Magnet        |
| Splash Guard               | PVC                     |
| Drain Outlet               | Polycarbonate 940       |
| Grind Ring                 | Carbon Steel            |
| Swivel Impellers           | Stainless Steel         |
| Balanced Turntable         | Carbon Steel            |
| Balanced Armature Shaft    | Stainless Steel         |
| Hopper                     | Polycarbonate 940       |
| Drain Housing              | Phenolic EA-5551J       |
| Circuit Protector          | Manual Reset Breaker    |
| Sink Flange                | Polycarbonate 940       |
| Stopper                    | ABS                     |
| Bearings                   | Permanent Sealed Sleeve |
| Sound Shell                | Partial                 |
| Individual Shipping Weight | 8.75 lbs.               |
| Individual Shipping Carton | 6" x 6" x 16"           |
| Master Carton (4)          | 39 lbs.                 |
| Measurement A              | 12-5/8"                 |
| Measurement B              | 6-1/4"                  |
| Measurement C              | 5-1/4"                  |
| Measurement D              | 5-3/8"                  |
| Measurement E              | 4"                      |
| Warranty (Years)           | 2                       |
| UPC Code                   | 7-47028-83189-5         |