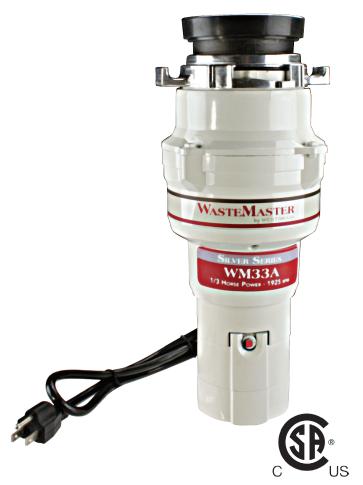

## WASTEMASTER by WESTBRASS

**GRINDMASTER** premium performance components create the ultimate home waste disposal system.

- 1925 RPM LiquiDator permanent magnet motor nearly eliminates clogging or binding.
- Accoustically balanced steel turntable and armature for smooth, quiet operation.
- Stainless steel impellers for superior longevity.
- Apartment Pack adapts MountMaster locking system to existing 3-bolt mount flanges, simplifying installation.
- Corrosion proof 7/8" dishwasher inlet with knockout plug.

| Specifications             | Model WM33A             |
|----------------------------|-------------------------|
| Horsepower                 | 1/3 HP                  |
| Motor Speed RPM            | 1925 RPM                |
| Voltage                    | 100/120 v               |
| Amperage                   | 4.0 a                   |
| Hertz                      | 50/60 Hz                |
| Motor Type                 | Permanent Magnet        |
| Splash Guard               | PVC                     |
| Drain Outlet               | Polycarbonate 940       |
| Grind Ring                 | Carbon Steel            |
| Swivel Impellers           | Stainless Steel         |
| Balanced Turntable         | Carbon Steel            |
| Balanced Armature Shaft    | Stainless Steel         |
| Hopper                     | Polycarbonate 940       |
| Drain Housing              | Phenolic EA-5551J       |
| Circuit Protector          | Manual Reset Breaker    |
| Sink Flange                | Polycarbonate 940       |
| Stopper                    | N/A                     |
| Bearings                   | Permanent Sealed Sleeve |
| Sound Shell                | Partial                 |
| Individual Shipping Weight | 8.75 lbs.               |
| Individual Shipping Carton | 6" x 6" x 16"           |
| Master Carton (4)          | 39 lbs.                 |
| Warranty (Years)           | 2                       |
| UPC Code                   | 7-47028-83190-1         |