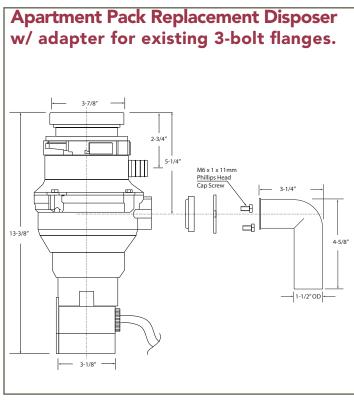

## WASTEMASTER by WESTBRASS

**GRINDMASTER** premium performance components create the ultimate home waste disposal system.

- 1925 RPM LiquiDator permanent magnet motor nearly eliminates clogging or binding.
- Accoustically balanced steel turntable and armature for smooth, quiet operation.
- Stainless steel impellers for superior longevity.
- Apartment Pack adapts MountMaster locking system to existing 3-bolt mount flanges, simplifying installation.
- Corrosion proof 7/8" dishwasher inlet with knockout plug.