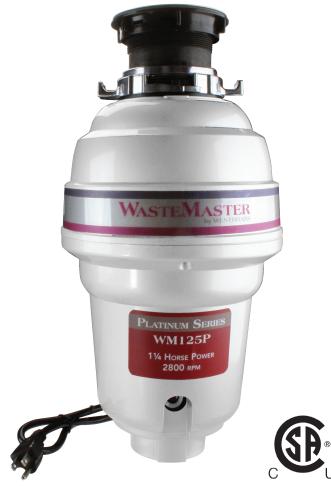

## Food Waste Disposal

2429 E Olympic Blvd., Los Angeles, CA 90021 (213) 627-8441 • Fax (213) 627-2844 info@westbrass.com • www.westbrass.com

WM125P 1-1/4 HP Platinum Series

**GRINDMASTER** premium performance components create the ultimate home waste disposal system.

- 2800 RPM LIQUIDATOR permanent magnet motor nearly eliminates clogging or binding.
- Accoustically balanced stainless steel turntable and armature for smooth, quiet operation.
- Cast stainless steel impellers for superior longevity.
- GUARDMASTER removable splash guard for easy cleaning.
- **MOUNTMASTER** locking system for easy installation.
- Corrosion proof 7/8" dishwasher inlet with knockout plug.