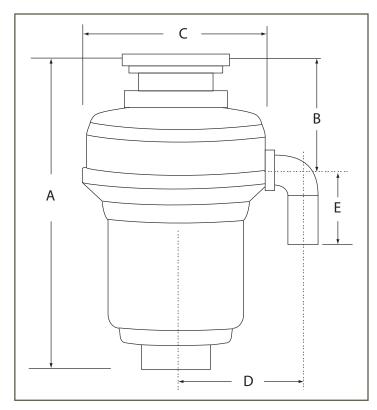

| Specifications             | Model WM125P            |
|----------------------------|-------------------------|
| Horsepower                 | 1-1/4 HP                |
| Motor Speed RPM            | 2800 RPM                |
| Voltage                    | 100/120 v               |
| Amperage                   | 7.5 a                   |
| Hertz                      | 50/60 Hz                |
| Motor Type                 | Permanent Magnet        |
| Splash Guard               | PVC                     |
| Drain Outlet               | Polycarbonate 940       |
| Grind Ring                 | Stainless Steel         |
| Swivel Impellers           | Cast Stainless Steel    |
| Balanced Turntable         | Stainless Steel         |
| Balanced Armature Shaft    | Stainless Steel         |
| Hopper                     | Polycarbonate 940       |
| Drain Housing              | Phenolic EA-5551J       |
| Circuit Protector          | Manual Reset Breaker    |
| Sink Flange                | Polycarbonate 940       |
| Stopper                    | Stainless / ABS         |
| Bearings                   | Permanent Sealed Sleeve |
| Sound Shell                | Full                    |
| Individual Shipping Weight | 15 lbs.                 |
| Individual Shipping Carton | 10" x 10" x 19"         |
| Master Carton (4)          | 64 lbs.                 |
| Measurement A              | 17.3″                   |
| Measurement B              | 7.5″                    |
| Measurement C              | 8.5″                    |
| Measurement D              | 5.8″                    |
| Measurement E              | 4″                      |
| Warranty (Years)           | 10                      |
| UPC Code                   | 7-47028-83185-7         |