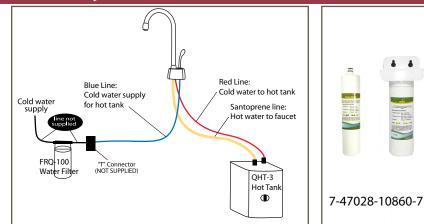

#### **Create Cleaner Tasting Water**

- Model FRQ-100
- Water conserving pure water filter
- Additional replacement filter unit
- 12 in. single stage carbon block element
- Filters up to 1500 gallons
- 1/4 in. compression inlet and outlet
- Produced from NSF certified components