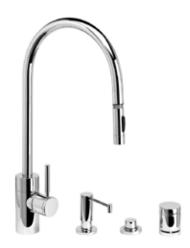

#### **PRODUCT DESCRIPTION**

- Suite includes Soap/Lotion Dispenser, Air Switch and Air Gap.
- Compatible with Reverse Osmosis filtration systems.
- Unique "**PLP**" positive lock holds spray head in place.
- Spray head extends **18**" from spout.
- Pre-positioned "Easy Pull" counterbalanced weight.
- Select toggle spray or aerated stream.
- 1.75 gpm maximum flow rate when aerated stream is selected.
- Solid brass or stainless steel construction.
- Spout swivels 360 degrees.
- Single lever control with Hot/Cold ceramic disk valve cartridge.
- Handle adjusts **22.5 degrees** in either direction for backsplash clearance.
- Adjustable PTFE "Friction Lock" helps handle feel and prevents sag.
- Reversible or removable Hot/Cold indicator ring.
- Reinforced braided connection hoses.