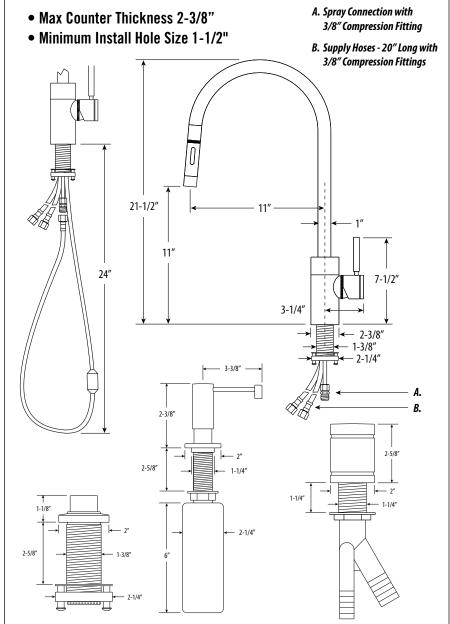

#### **PRODUCT DESCRIPTION**

- Suite includes Soap/Lotion Dispenser, Air Switch and Air Gap.
- Compatible with Reverse Osmosis filtration systems.
- Unique "**PLP**" positive lock holds spray head in place.
- Spray head extends **18**" from spout.
- Pre-positioned "Easy Pull" counterbalanced weight.
- Select toggle spray or aerated stream.
- 1.75 gpm maximum flow rate when aerated stream is selected.
- Solid brass or stainless steel construction.
- Spout swivels 360 degrees.
- Single lever control with Hot/Cold ceramic disk valve cartridge.
- Handle adjusts **22.5 degrees** in either direction for backsplash clearance.
- Adjustable PTFE "Friction Lock" helps handle feel and prevents sag.
- Reversible or removable Hot/Cold indicator ring.
- Reinforced braided connection hoses.

#### **CODES/STANDARDS APPLICABLE**

Specified model meets or exceeds the following:

- ASME A112.18.1
- CSA B125.1
- NSF 61, 372
- CALGreen

DIMENSIONS MAY VARY AND ARE SUBJECT TO CHANGE. NO RESPONSIBILITY IS ASSUMED FOR USE OF SUPERCEDED OR VOIDED DATA