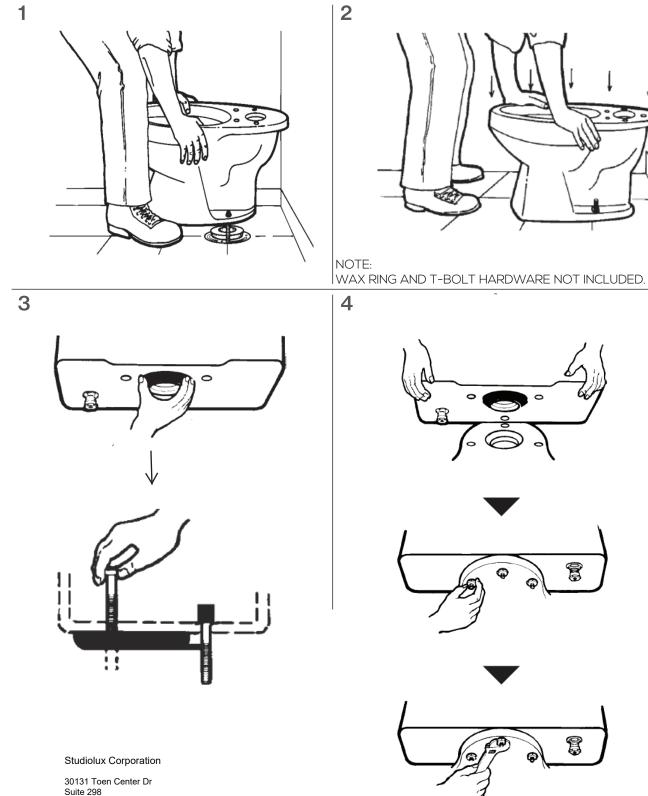

# **SLT500** TWO-PIECE WATER CLOSET **INSTALLATION INSTRUCTIONS**

Thank you for selecting our Studiolux. To ensure that your installation proceeds smoothly, please follow these instructions carefully before you begin. Carefully unpack and examine all of the items you have selected.

ALL INSTALLATION PROCEDURES MUST COMPLY IN STRICT ACCORDANCE WITH APPLICABLE LOCAL PLUMBING AND BUILDING CODES.

PROFESSIONAL LICENSED PLUMBER IS HIGHLY RECOMMENDED FOR INSTALLATION.

- □ Carefully inspect the new toilet for damage or missing parts.
- □ If the existing toilet does not have a supply shut-off valve below the tank, install one before installing the new toilet.