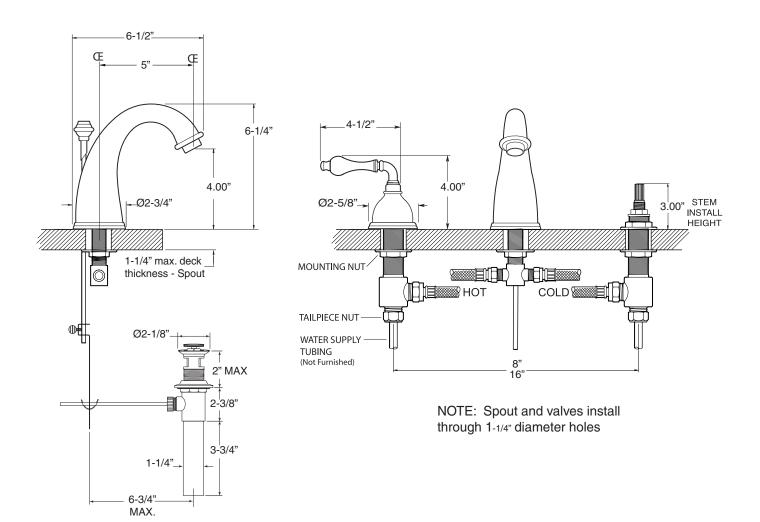

## FEATURES:

- All brass construction. Flexible hoses designed to be installed on 8" to 16" centers. Includes pop-up style drain assembly.
- Lever style handles with setscrew attachment.
- 1/4-turn ceramic disc valve cartridge.
- Available in all finishes. Warranty varies according to finish selection.
- Standard aerator is limited to 1.5 gpm.
- Certified to meet or exceed the following codes and standards: ASME A112.18.1/CSAB 125.1-2011

## TechData SPECIFICATIONS Series 800

1.808108 Houston Widespread Lavatory Set

Note: Measurements are subject to change or cancellation. No responsibility is assumed for use of superseded or voided pages.