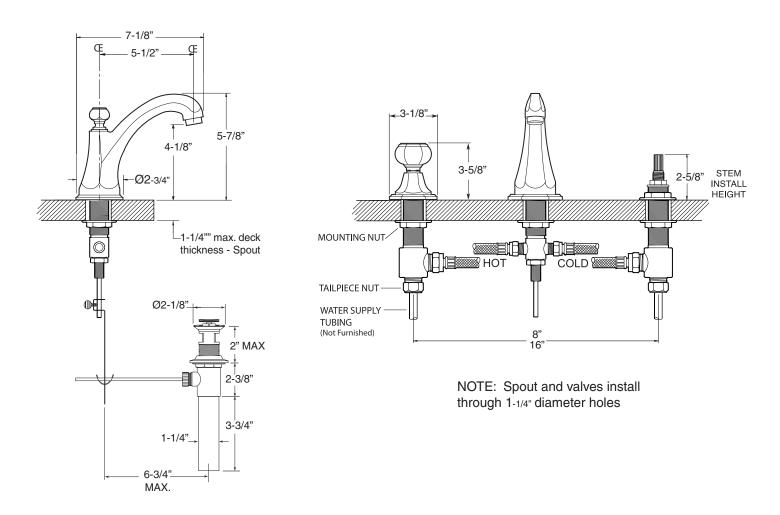

## TechData SPECIFICATIONS Series 720

1.727308 Alicante Widespread Lavatory Set

Note: Measurements are subject to change or cancellation. No responsibility is assumed for use of superseded or voided pages.