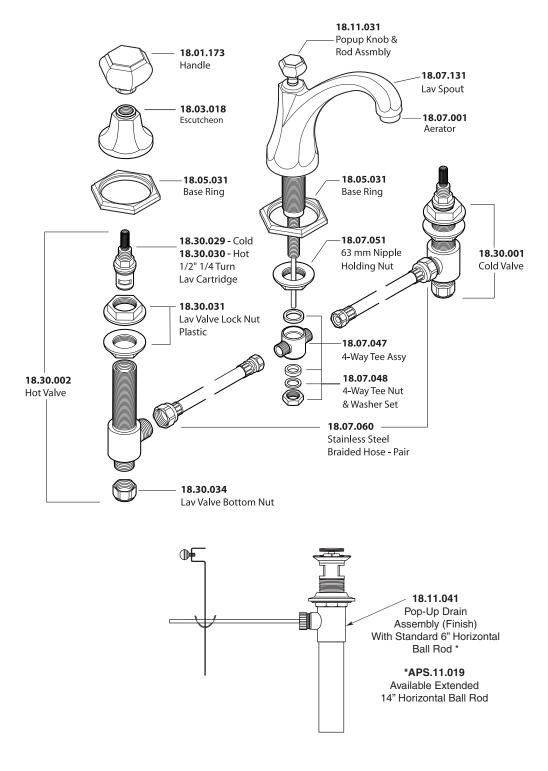

## Parts List Series 720

Alicante Widespread Lavatory Set

American Faucet & Coatings Corporation.