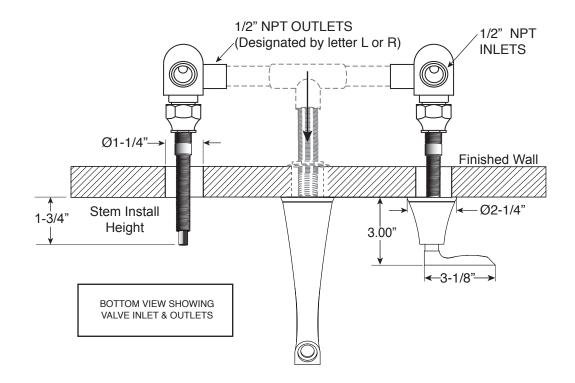

## **SPECIFICATIONS**

DDECISION CDAFTER

Series 510

Wall/Vessel Lavatory Set

1.518307

(1.518307T - Trim Only)

Lisse Handle

Euro Style 20 pt.

## **FEATURES:**

- · All brass construction
- · Independent corner valves
- Includes soft touch drain w/overflow: P/N 18.11.052
- 1/4-turn ceramic disc valve cartridge.
- Available in all finishes. Warranty varies according to finish selection.
- Certified to meet or exceed the following codes and standards: ASME A112.18.1/CSAB 125.1-2012

Standard Wall Spout: 18.07.128

DRAIN ASSEMBLY P/N: 18.11.052

Note: Measurements are subject to change. No responsibility is assumed for use of superseded or voided pages.