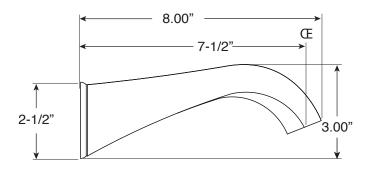

Standard Wall Spout: 18.07.128

DRAIN ASSEMBLY P/N: 18.11.052

Note: Measurements are subject to change. No responsibility is assumed for use of superseded or voided pages.