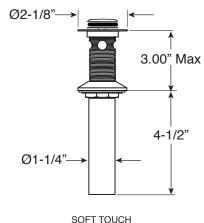

## **FEATURES:**

- · All brass construction
- · Independent corner valves
- Includes soft touch drain w/overflow: P/N 18.11.052
- 1/4-turn ceramic disc valve cartridge.
- Available in all finishes. Warranty varies according to finish selection.
- Certified to meet or exceed the following codes and standards: ASME A112.18.1/CSAB 125.1-2012

Standard Wall Spout: 18.07.128

DRAIN ASSEMBLY P/N: 18.11.052

Note: Measurements are subject to change. No responsibility is assumed for use of superseded or voided pages.