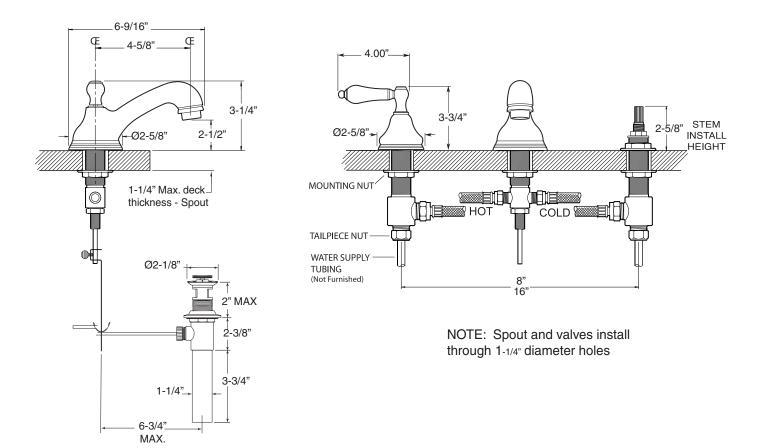

## FEATURES:

- All brass construction. Flexible hoses designed to be installed on 8" to 16" centers. Includes pop-up style drain assembly.
- Porcelain lever style handles and escutcheon with setscrew attachment.
- 1/4-turn ceramic disc valve cartridge.
- Available in all finishes. Warranty varies according to finish selection.
- Standard aerator is limited to 1.5 gpm.
- Certified to meet or exceed the following codes and standards: ASME A112.18.1/CSAB 125.1-2011

## TechData SPECIFICATIONS Series 400

1.404308 New Hampton Widespread Lavatory Set

Note: Measurements are subject to change or cancellation. No responsibility is assumed for use of superseded or voided pages.