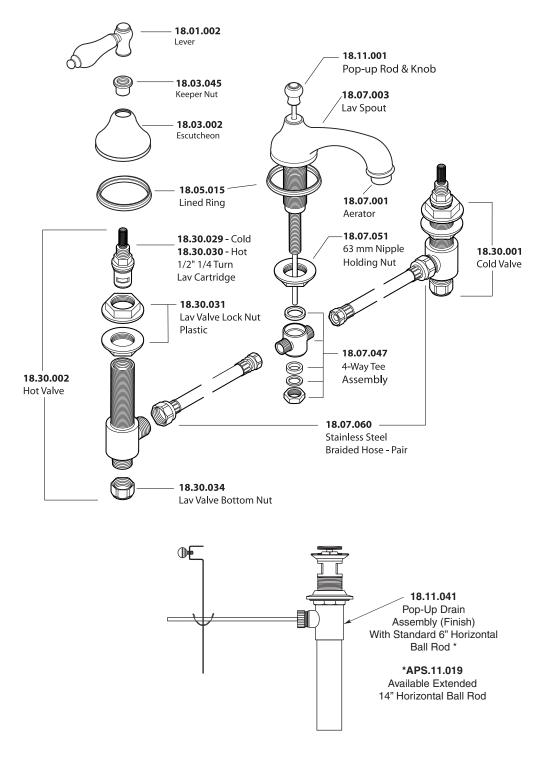

## Parts List Series 400

New Hampton Porcelain Lever & Escutcheon Widespread Lavatory Set

American Faucet & Coatings Corporation.