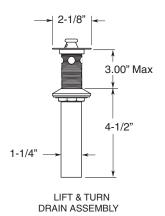

#### **FEATURES:**

- · All brass construction
- · Independent corner valves
- Includes lift & turn drain assembly with overflow: P/N 18.11.042
- Standard wall vessel spout, 7-1/2" long, available P/N: 18.07.017
- 1/4-turn ceramic disc valve cartridge.
- Available in all finishes. Warranty varies according to finish selection.
- Certified to meet or exceed the following codes and standards: ASME A112.18.1/CSA B125.1-2011