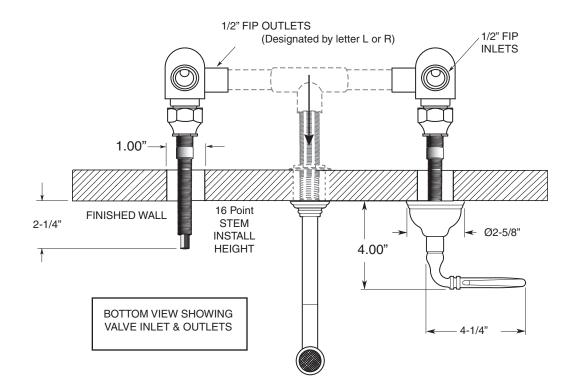

#### **FEATURES:**

- · All brass construction
- · Independent corner valves
- Includes lift & turn drain assembly with overflow: P/N 18.11.042
- Standard wall vessel spout, 7-1/2" long, available P/N: 18.07.017
- 1/4-turn ceramic disc valve cartridge.
- Available in all finishes. Warranty varies according to finish selection.
- Certified to meet or exceed the following codes and standards: ASME A112.18.1/CSA B125.1-2011