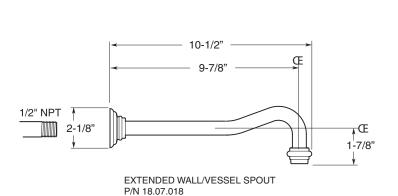

#### **FEATURES:**

- · All brass construction
- · Independent corner valves
- Includes lift & turn drain assembly with overflow: P/N 18.11.042
- Standard wall vessel spout, 7-1/2" long, available P/N: 18.07.017
- 1/4-turn ceramic disc valve cartridge.
- Available in all finishes. Warranty varies according to finish selection.
- Certified to meet or exceed the following codes and standards: ASME A112.18.1/CSA B125.1-2011