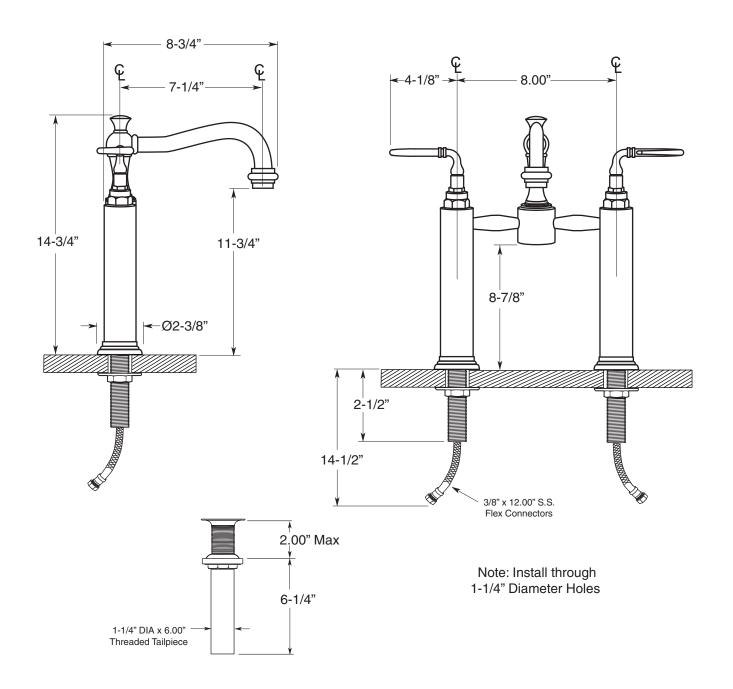

## **TechData SPECIFICATIONS**

# Series 350

Bordeaux Vessel Pillar Lavatory Set

(Swivel Spout)

1.3564035

## **FEATURES:**

- · All brass construction.
- Flexible hose connections P/N 18.06.018
- Includes grid drain without overflow P/N 18.11.120
- Replacement cartridge P/N: 18.30.029-cold / 18.30.030-hot
- Available in all finishes. Warranty varies according to finish selection.
- Standard aerator is limited to 1.5 gpm.
- Certified to meet or exceed the following codes and standards: ASME A112.18.1/CSAB 125.1-2011