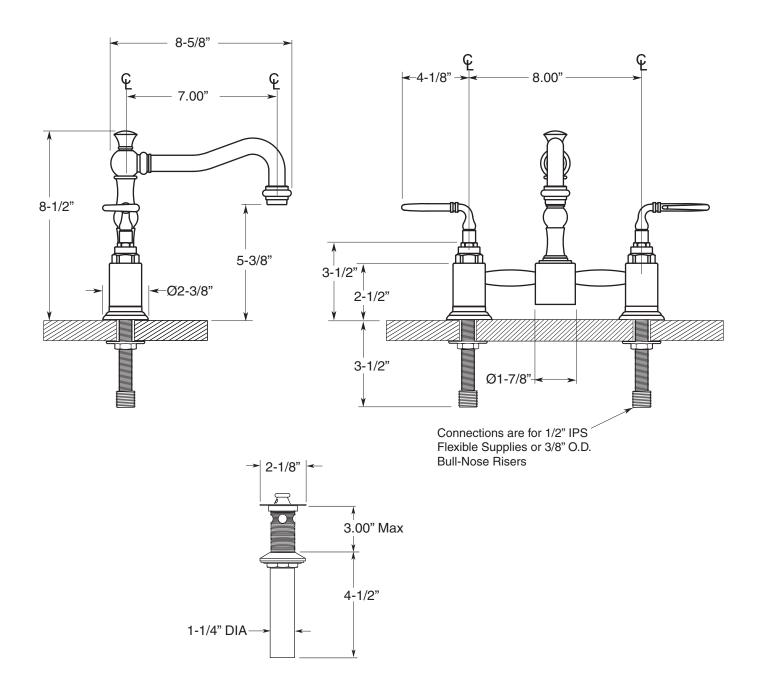

## **TechData SPECIFICATIONS**

## Series 350

Bordeaux Pillar Lavatory Set

(Swivel Spout)

1.3564034

## **FEATURES:**

- · All brass construction.
- Flexible hose connections.
- Includes lift & turn drain with overflow P/N 18.11.042
- Replacement cartridge P/N: 18.30.029-cold /18.30.030-hot
- Available in all finishes. Warranty varies according to finish selection.
- Standard aerator is limited to 1.5 gpm.
- Certified to meet or exceed the following codes and standards: ASME A112.18.1/CSAB 125.1-2011