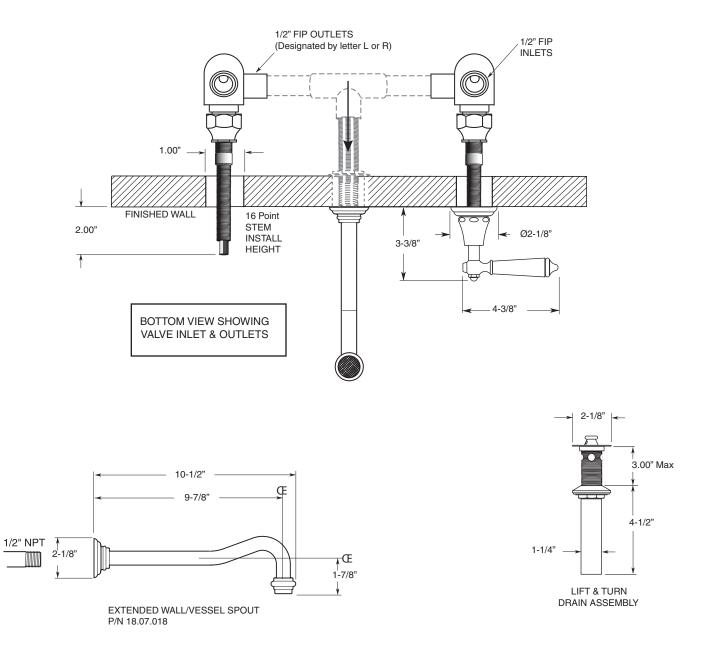

## FEATURES:

- All brass construction
- Independent corner valves
- Includes lift & turn drain assembly with overflow: P/N 18.11.042
- Standard wall vessel spout, 7-1/2" long, available P/N: 18.07.017
- 1/4-turn ceramic disc valve cartridge.
- Available in all finishes. Warranty varies according to finish selection.
- Certified to meet or exceed the following codes and standards:
- ASME A112.18.1/CSA B125.1-2011

## - TechData Specifications Series 350

Monte Carlo Wall/Vessel Lavatory Set (Extended spout) 1.355907

(1.355907T - Trim Only)

Note: Measurements are subject to change or cancellation. No responsibility is assumed for use of superseded or voided pages.