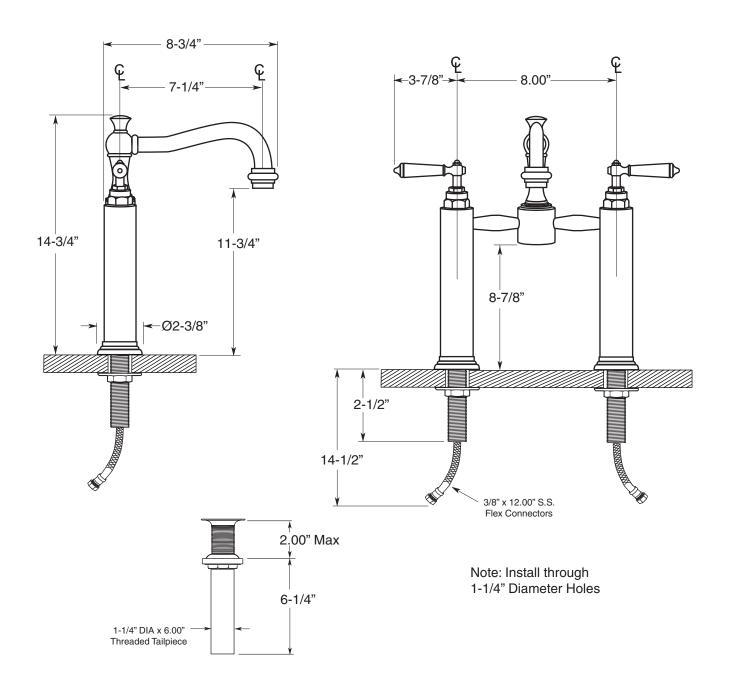

## Series 350

Monte Carlo Vessel Pillar Lavatory Set (Swivel Spout)

1.3559035

## **FEATURES:**

- · All brass construction.
- Flexible hose connections P/N 18.06.018
- Includes grid drain without overflow P/N 18.11.120
- Replacement cartridge P/N: 18.30.029-cold / 18.30.030-hot
- Available in all finishes. Warranty varies according to finish selection.
- Standard aerator is limited to 1.5 gpm.
- Certified to meet or exceed the following codes and standards: ASME A112.18.1/CSAB 125.1-2011