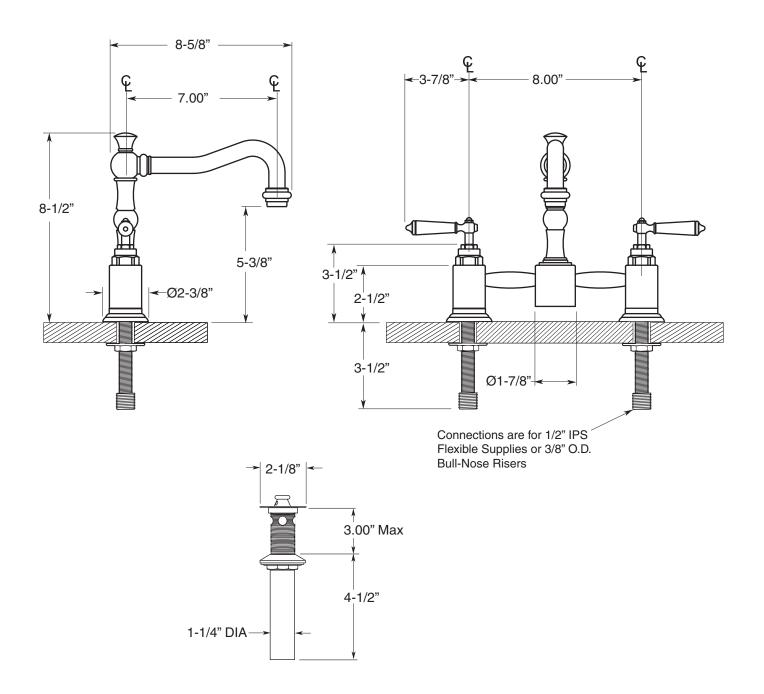

## Series 350

Monte Carlo Pillar Lavatory Set (Swivel Spout) 1.3559034

Note: Measurements are subject to change or cancellation. No responsibility is assumed for use of superseded or voided pages.