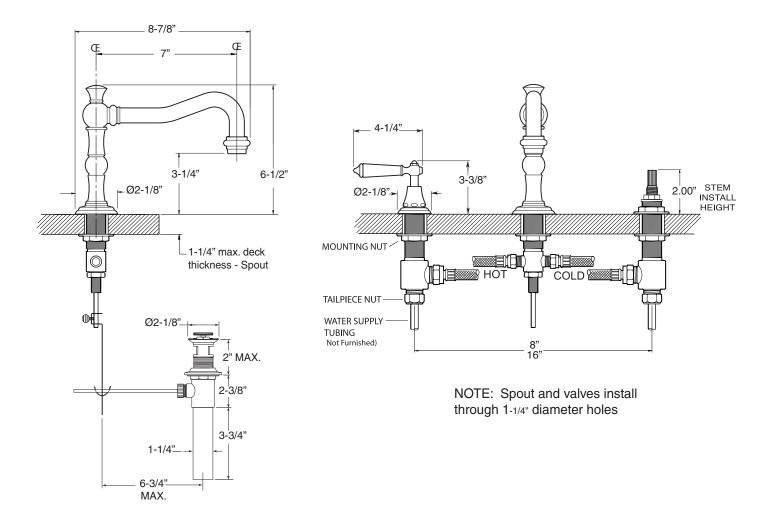

## FEATURES:

- All brass construction. Flexible hoses designed to be installed on 8" to 16" centers. Includes pop-up style drain assembly.
- Porcelain lever style handles with decorative screw attachment.
- 1/4-turn ceramic disc valve cartridge.
- Available in all finishes. Warranty varies according to finish selection.
- Standard aerator is limited to 1.5 gpm.
- Certified to meet or exceed the following codes and standards: ASME A112.18.1/CSAB 125.1-2011

## TechData SPECIFICATIONS Series 350

1.355708 Orleans Widespread Lavatory Set

Note: Measurements are subject to change or cancellation. No responsibility is assumed for use of superseded or voided pages.