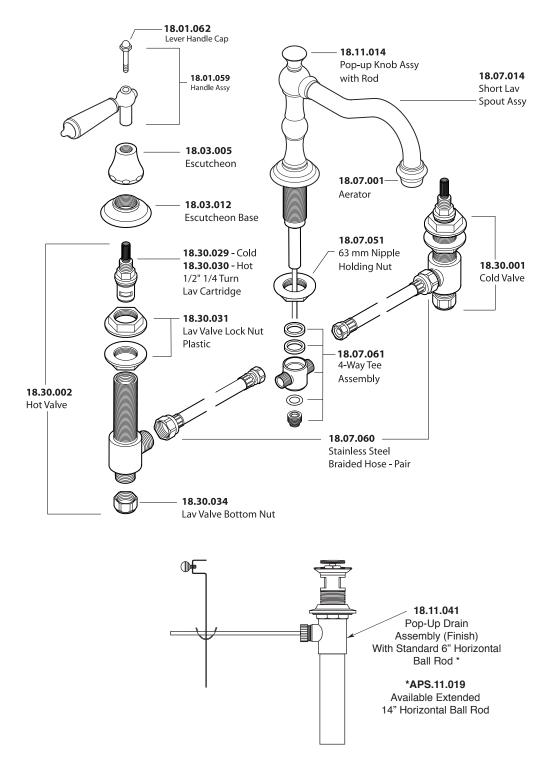

## Parts List Series 350

Orleans (Porcelain Lever) Widespread Lavatory Set

American Faucet & Coatings Corporation.