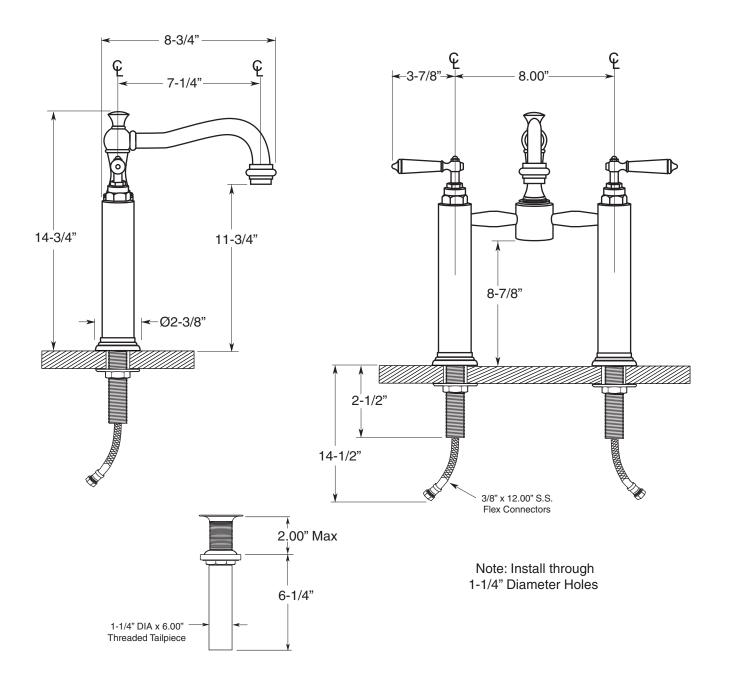

## **TechData SPECIFICATIONS**

## Series 350

Orleans (Porcelain lever) Vessel Pillar Lavatory Set (Swivel Spout)

1.3557035

## **FEATURES:**

- · All brass construction.
- Flexible hose connections P/N 18.06.018
- Includes grid drain without overflow P/N 18.11.120
- Replacement cartridge P/N: 18.30.029-cold / 18.30.030-hot
- Available in all finishes. Warranty varies according to finish selection.
- Standard aerator is limited to 1.5 gpm.
- Certified to meet or exceed the following codes and standards: ASME A112.18.1/CSAB 125.1-2011