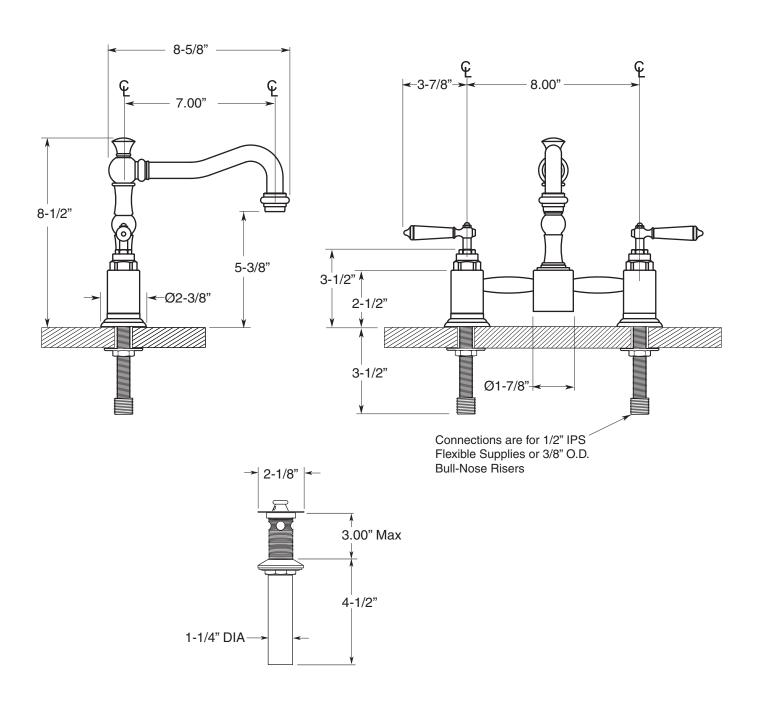

## **TechData SPECIFICATIONS**

## Series 350

Orleans (Porcelain Lever) Pillar Lavatory Set (Swivel Spout)

1.3557034

## **FEATURES:**

- · All brass construction.
- Flexible hose connections.
- Includes lift & turn drain with overflow P/N 18.11.042
- Replacement cartridge P/N: 18.30.029-cold / 18.30.030-hot
- Available in all finishes. Warranty varies according to finish selection.
- Standard aerator is limited to 1.5 gpm.
- Certified to meet or exceed the following codes and standards: ASME A112.18.1/CSAB 125.1-2011