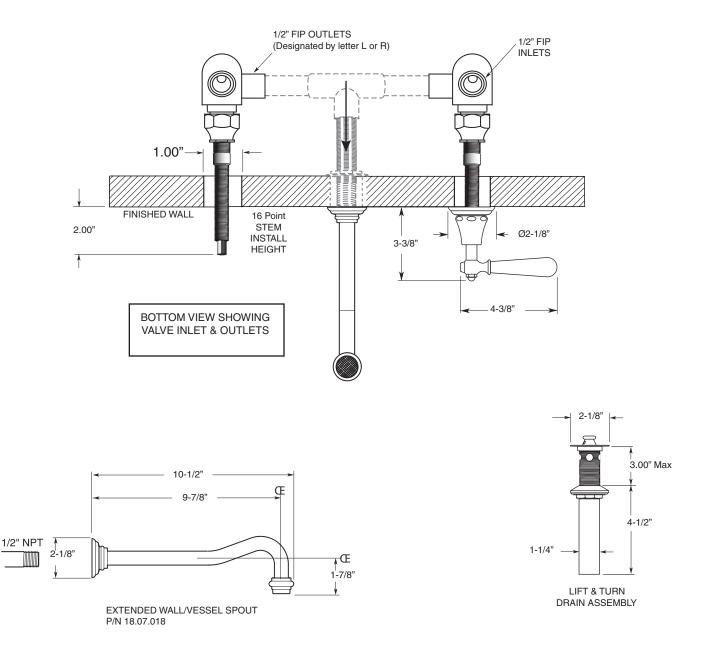

## FEATURES:

- All brass construction
- Independent corner valves
- Includes lift & turn drain assembly with overflow: P/N 18.11.042
- Standard wall vessel spout, 7-1/2" long, available P/N: 18.07.017
- 1/4-turn ceramic disc valve cartridge.
- Available in all finishes. Warranty varies according to finish selection.
- Certified to meet or exceed the following codes and standards:
- ASME A112.18.1/CSA B125.1-2011

Loire

Wall/Vessel Lav Set (Extended spout)

1.355607

(1.355607T - Trim Only)

Note: Measurements are subject to change or cancellation. No responsibility is assumed for use of superseded or voided pages.