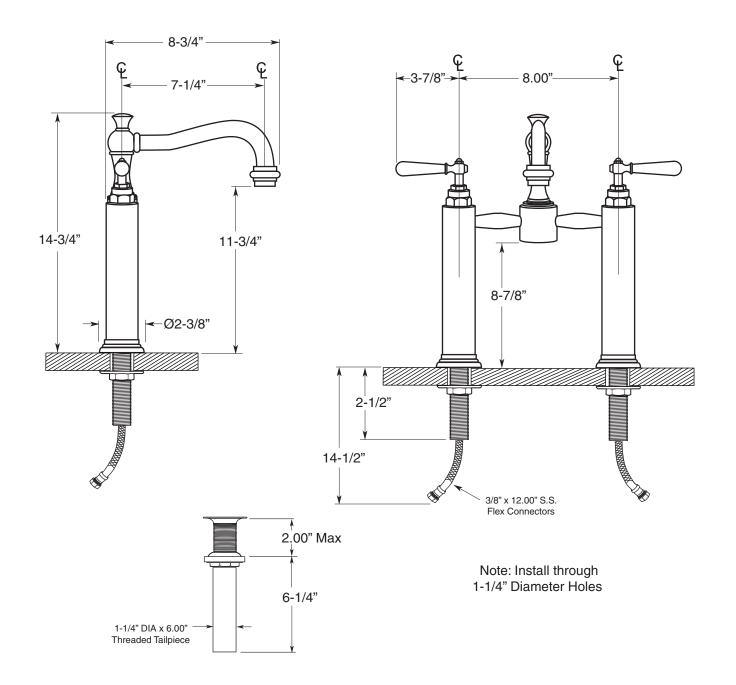

## Series 350

Loire

Vessel Pillar Lavatory Set (Swivel Spout) 1.3556035

## **FEATURES:**

- · All brass construction.
- Flexible hose connections P/N 18.06.018
- Includes grid drain without overflow P/N 18.11.120
- Replacement cartridge P/N: 18.30.029-cold / 18.30.030-hot
- Available in all finishes. Warranty varies according to finish selection.
- Standard aerator is limited to 1.5 gpm.
- Certified to meet or exceed the following codes and standards:
  ASME A112.18.1/CSAB 125.1-2011