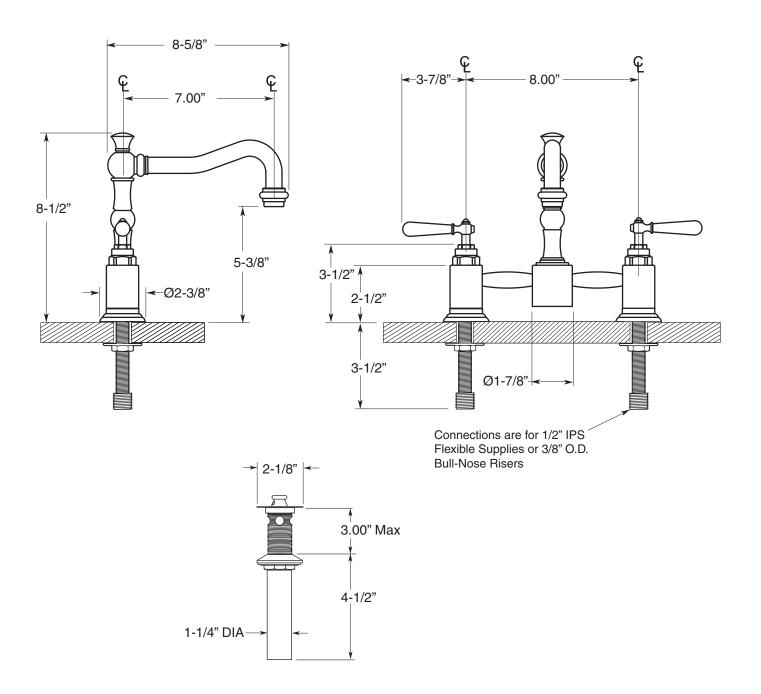

## Series 350

Loire

Pillar Lavatory Set (Swivel Spout) 1.3556034

Flexible hose connections.
Includes Lift & Turn drain with overflow P/N 18.11.042

Replacement cartridge P/N: 18.30.029-cold / 18.30.030-hot

• Available in all finishes. Warranty varies according to finish selection.

• Standard aerator is limited to 1.5 gpm.

• Certified to meet or exceed the following codes and standards: ASME A112.18.1/CSAB 125.1-2011