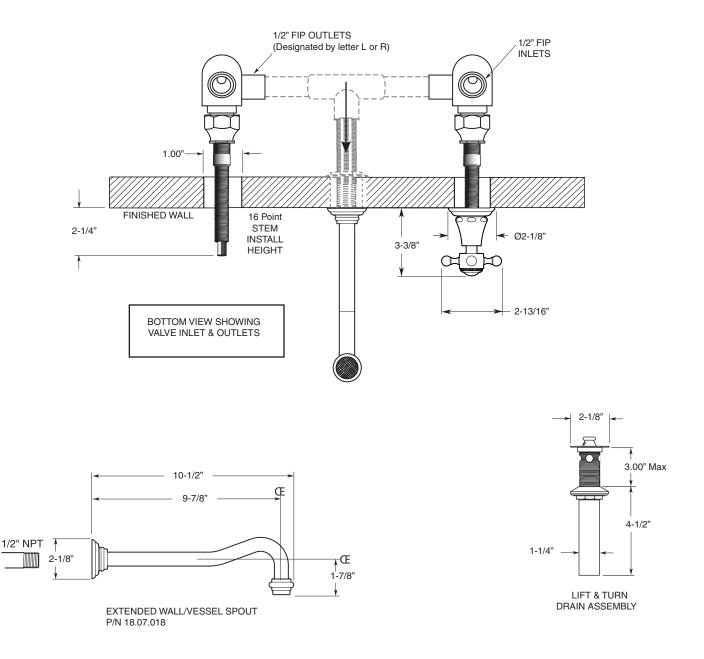

## FEATURES:

- All brass construction
- · Independent corner valves
- Includes lift & turn drain assembly with overflow: P/N 18.11.042
- Standard wall vessel spout, 7-1/2" long, available P/N: 18.07.017
- 1/4-turn ceramic disc valve cartridge.
- Available in all finishes. Warranty varies according to finish selection.
- Certified to meet or exceed the following codes and standards:
- ASME A112.18.1/CSA B125.1-2011

## Series 350

Wall/Vessel Lavatory Set (Extended spout)

> St. Michel Handle 1.355507

(1.355507T - Trim Only)

Note: Measurements are subject to change or cancellation. No responsibility is assumed for use of superseded or voided pages.