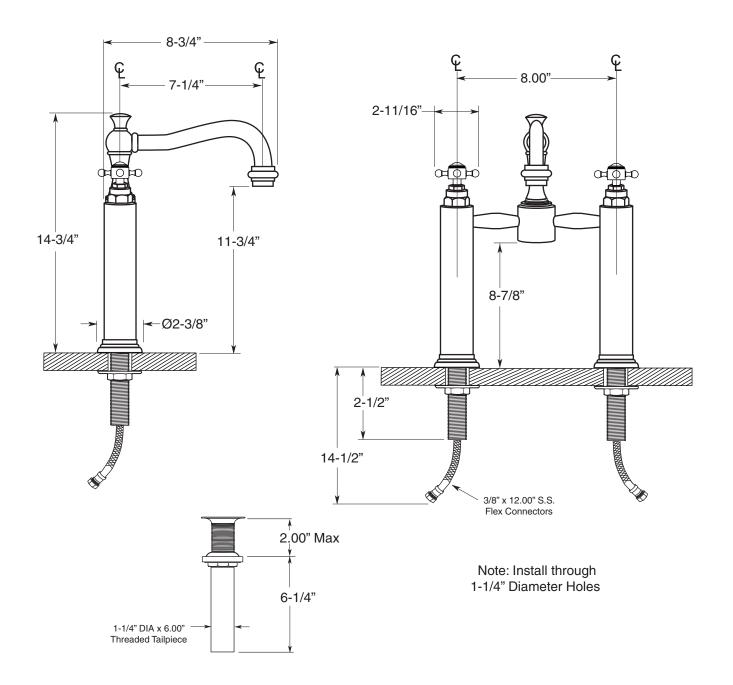

## **TechData SPECIFICATIONS**

## Series 350

St. Michel

Vessel Pillar Lavatory Set (Swivel Spout)

1.3555035

## **FEATURES:**

- · All brass construction.
- Flexible hose connections P/N 18.06.018
- Includes grid drain without overflow P/N 18.11.120
- Replacement cartridge P/N: 18.30.029-cold / 18.30.030-hot
- Available in all finishes. Warranty varies according to finish selection.
- Standard aerator is limited to 1.5 gpm.
- Certified to meet or exceed the following codes and standards: ASME A112.18.1/CSAB 125.1-2011