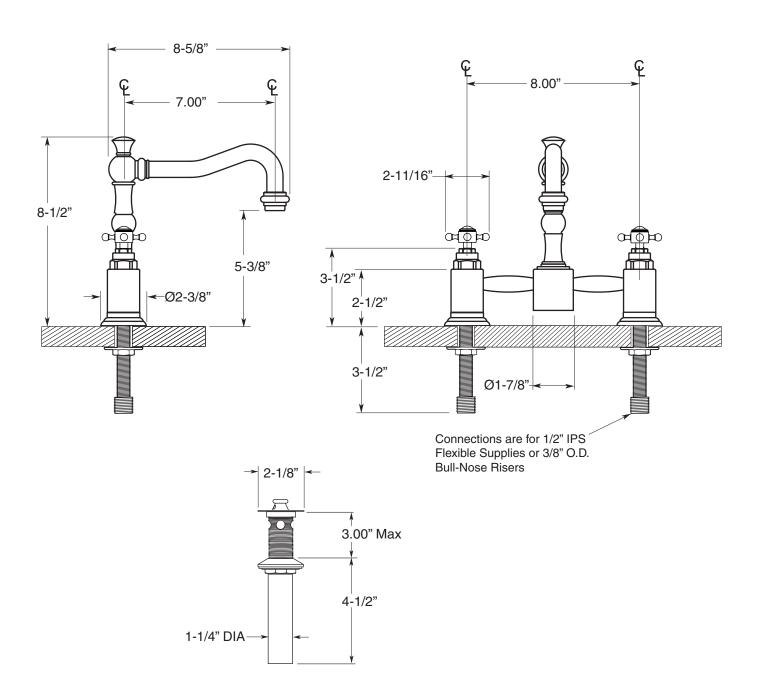

## **TechData SPECIFICATIONS**

## Series 350

St. Michel Pillar Lavatory Set (Swivel Spout)

1.3555034

## **FEATURES:** · All brass construction.

- · Flexible hose connections.
- Includes lift & turn drain with overflow P/N 18.11.042
- Replacement cartridge P/N: 18.30.029-cold / 18.30.030-hot
- Available in all finishes. Warranty varies according to finish selection.
- Standard aerator is limited to 1.5 gpm.
- Certified to meet or exceed the following codes and standards: ASME A112.18.1/CSAB 125.1-2011

Note: Measurements are subject to change or cancellation. No responsibility is assumed for use of superseded or voided pages.