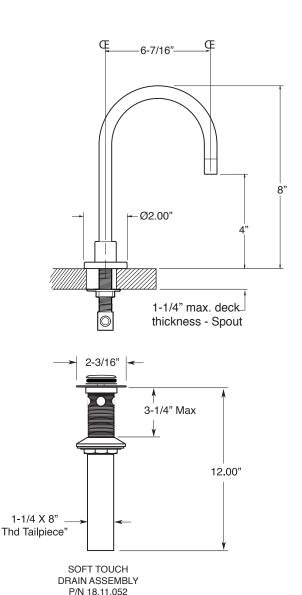

## Series 3400

1.344808S Nova II Short Widespread Lavatory Set

NOTE: Spout and valves install through 1-1/4" diameter holes

Note: Measurements are subject to change or cancellation. No responsibility is assumed for use of superseded or voided pages.