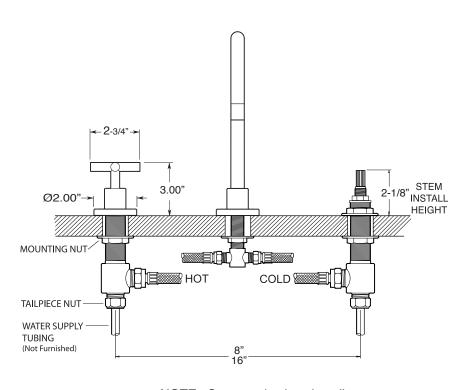

## Series 3400

1.344808S Nova II Short Widespread Lavatory Set

NOTE: Spout and valves install through 1-1/4" diameter holes

Note: Measurements are subject to change or cancellation. No responsibility is assumed for use of superseded or voided pages.