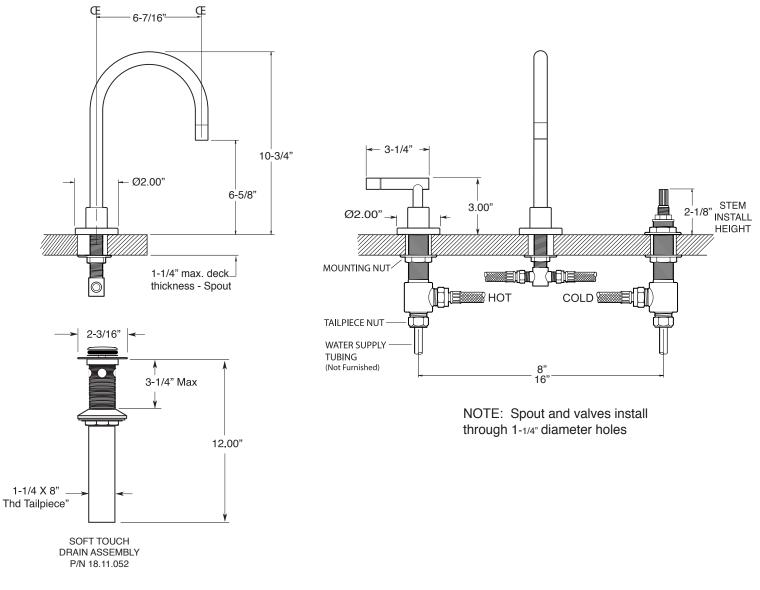

## FEATURES:

- All brass construction. Flexible hoses designed to be installed on 8" to 16" centers. Includes soft touch drain assembly. P/N 18.11.052
- · Lever style handles with inside screw attachment.
- 20 PT. 1/4-turn ceramic disc valve cartridge.
- Available in all finishes. Warranty varies according to finish selection.
- Standard aerator is limited to 1.2 gpm.
- Certified to meet or exceed the following codes and standards: ASME A112.18.1/CSAB 125.1-2012

## - TechData SPECIFICATIONS Series 3400

1.344908 Polaris II Widespread Lavatory Set

Note: Measurements are subject to change or cancellation. No responsibility is assumed for use of superseded or voided pages.