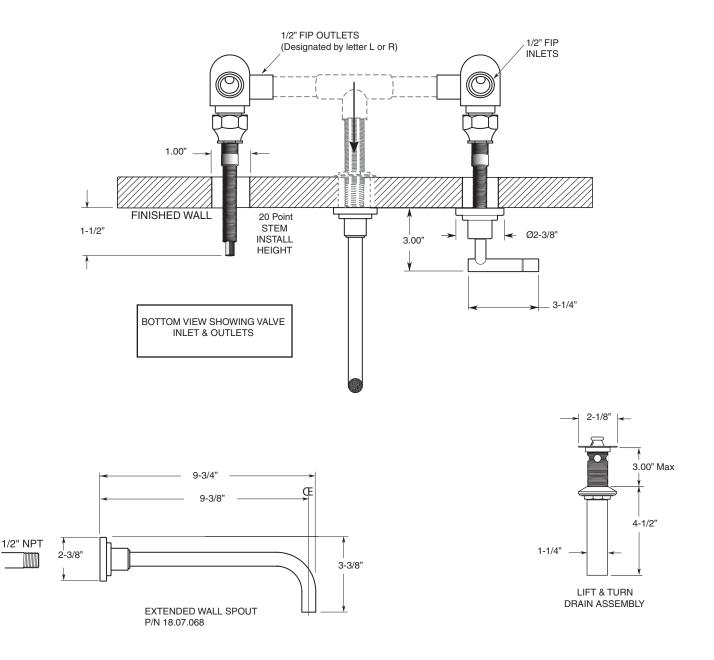

## FEATURES:

- All brass construction,
- Independent corner valves
- Includes lift & turn style drain assembly P/N 18.11.042
- Standard wall vessel spout, 6-3/4" long, available P/N: 18.07.067
- 1/4 turn ceramic disc valve cartridge.
- Available in all finishes. Warranty varies according to finish selection.
- Certified to meet or exceed the following codes and standards:
- ASME A112.18.1/CSAB 125.1-2011

Wall/Vessel Lavatory Set (Extended spout) Polaris II Handle 1.344907

## (1.344907T - Trim Only)

Note: Measurements are subject to change or cancellation. No responsibility is assumed for use of superseded or voided pages.