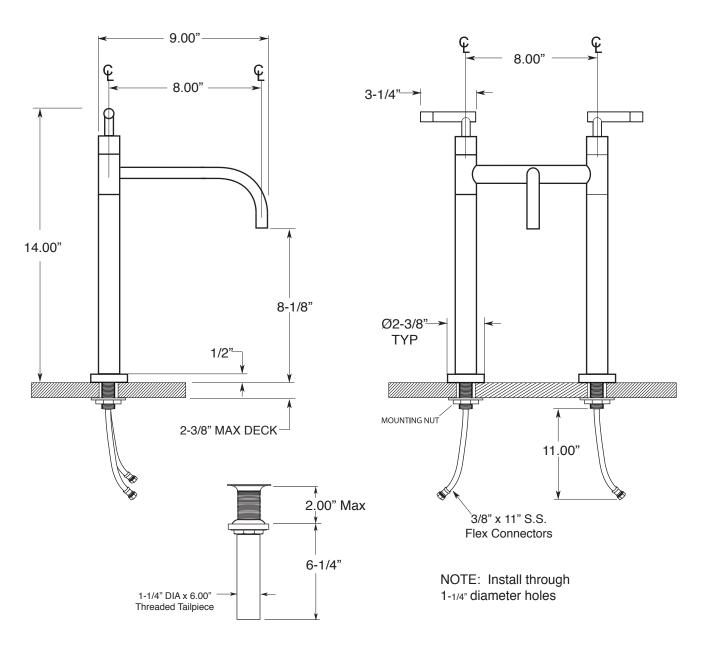

## TechData SPECIFICATIONS Series 3400

Polaris II Vessel Pillar Lavatory Set

1.3449035

Note: Measurements are subject to change or cancellation. No responsibility is assumed for use of superseded or voided pages.