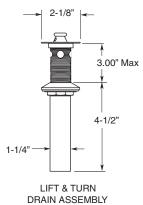

## **FEATURES:**

- · All brass construction,
- Independent corner valves
- Includes lift & turn style drain assembly P/N 18.11.042
- Standard wall vessel spout, 6-3/4" long, available P/N: 18.07.067
- 1/4 turn ceramic disc valve cartridge.
- · Available in all finishes. Warranty varies according to finish selection.
- Certified to meet or exceed the following codes and standards: ASME A112.18.1/CSAB 125.1-2011