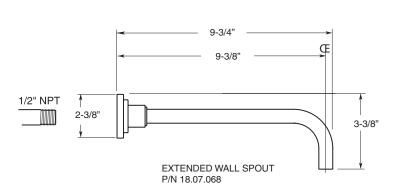

## **FEATURES:**

- · All brass construction,
- Independent corner valves
- Includes lift & turn style drain assembly P/N 18.11.042
- Standard wall vessel spout, 6-3/4" long, available P/N: 18.07.067
- 1/4 turn ceramic disc valve cartridge.
- · Available in all finishes. Warranty varies according to finish selection.
- Certified to meet or exceed the following codes and standards: ASME A112.18.1/CSAB 125.1-2011