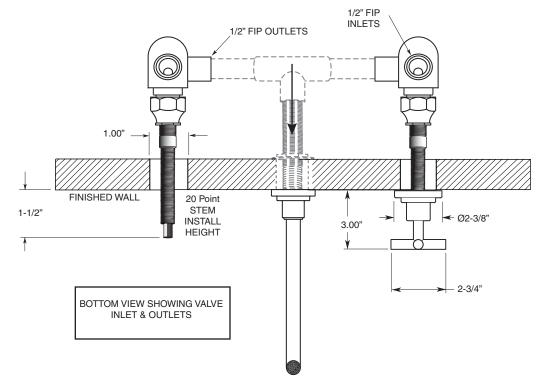

## Series 3400

Wall/Vessel Lavatory Set (Extended spout)

Nova II Handle 1.344807

(1.344807T - Trim Only)

## **FEATURES:**

- · All brass construction,
- Independent corner valves
- Includes lift & turn style drain assembly P/N 18.11.042
- Standard wall vessel spout, 6-3/4" long, available P/N: 18.07.067
- 1/4 turn ceramic disc valve cartridge.
- · Available in all finishes. Warranty varies according to finish selection.
- Certified to meet or exceed the following codes and standards: ASME A112.18.1/CSAB 125.1-2011