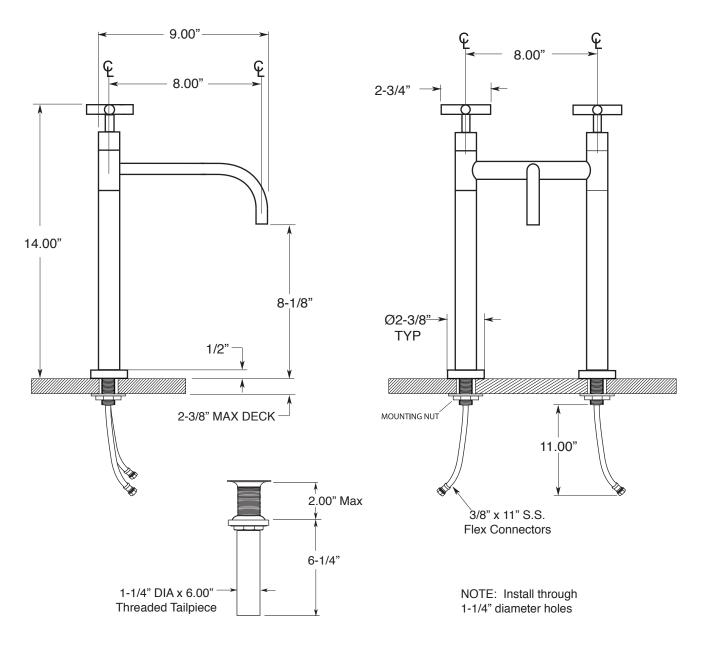

## **FEATURES:**

- · All brass construction.
- Flexible hose connections P/N 18.06.018
- Includes grid style drain without overflow P/N 18.11.120
- · Concealed aerator requires special supplied blue removal key.
- · Pre assembled handle & escutcheon.
- Replacement cartridge P/N: 18.30.035-cold / 18.30.036-hot
- · Available in all finishes. Warranty varies according to finish selection.
- · Standard aerator is limited to 1.2 gpm.
- Certified to meet or exceed the following codes and standards: ASME A112.18.1/CSA B125.1-2012

## TechData SPECIFICATIONS Series 3400

Nova II Vessel Pillar Lavatory Set 1.3448035

Note: Measurements are subject to change or cancellation. No responsibility is assumed for use of superseded or voided pages.