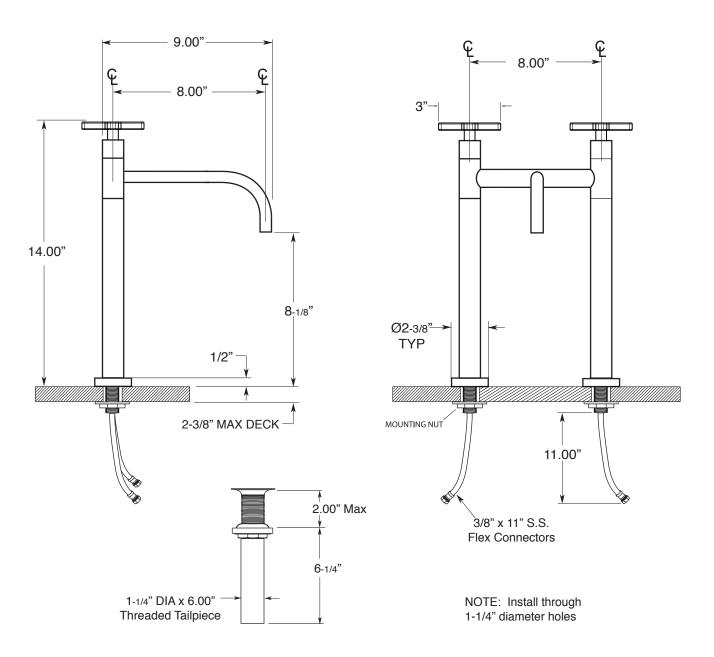

## Series 3400 / 4400

Carina X

Vessel Pillar Lavatory Set 1.3430035

Note: Measurements are subject to change or cancellation. No responsibility is assumed for use of superseded or voided pages.