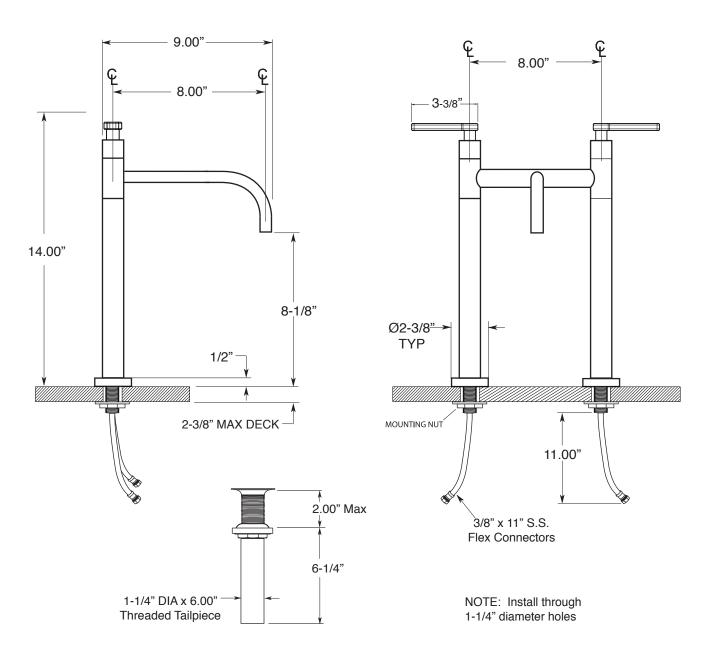

## TechData SPECIFICATIONS

Series 3400 / 4400

Carina

Vessel Pillar Lavatory Set 1.3428035

Note: Measurements are subject to change or cancellation. No responsibility is assumed for use of superseded or voided pages.