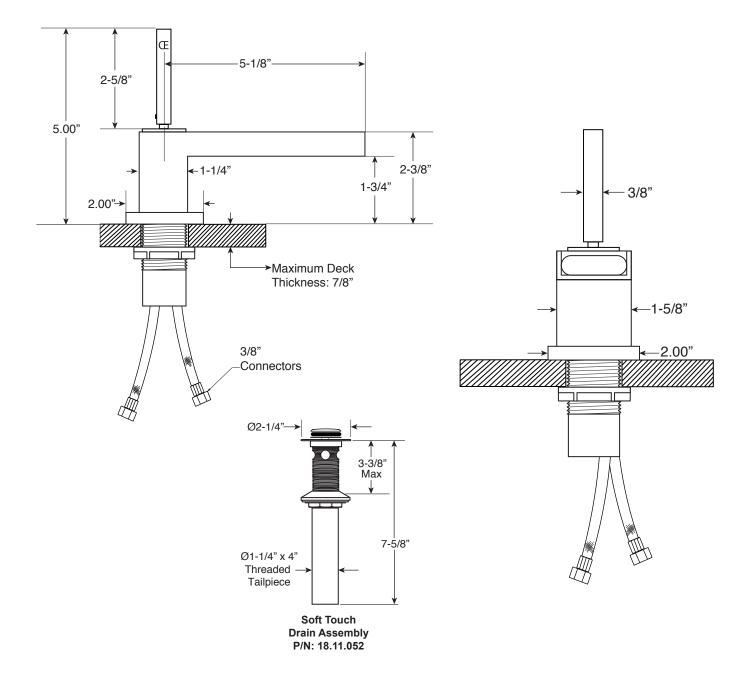

## Series 3300

- · All brass construction. Includes soft touch drain with overflow: P/N 18.11.052
- · Concealed aerator: requires special supplied key
- Replacement cartridge P/N 18.30.229
- · Available in all finishes. Warranty varies according to finish selection.
- Standard aerator is limited to 1.2 gpm.
- · Certified to meet or exceed the following codes and standards: ASME A112.18.1/CSAB 125.1-2012

Single-hole Short Lavatory Faucet with Straight Lever

1.33RL18

Note: Measurements are subject to change. No responsibility is assumed for use of superseded or voided pages.