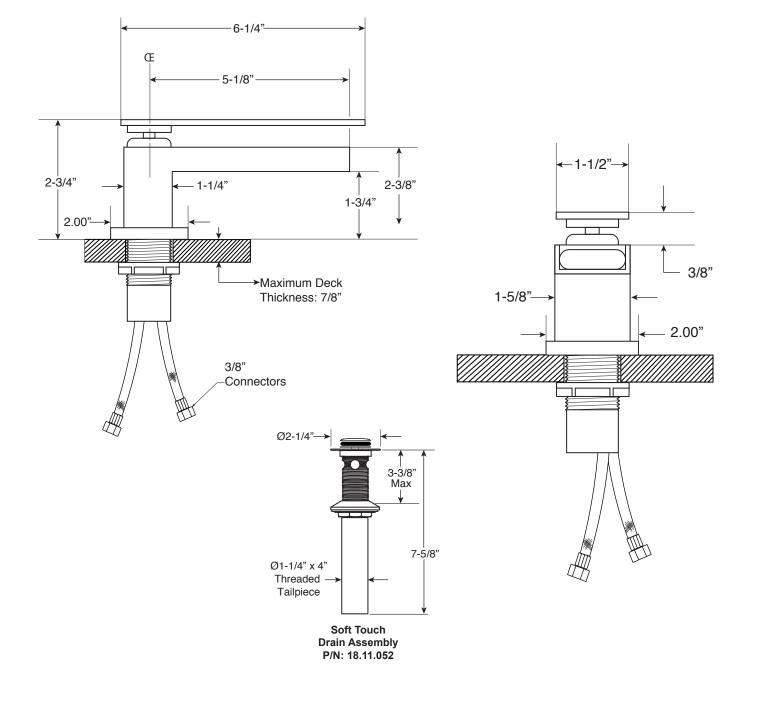

## Series 3300

All brass construction.

**FEATURES:** 

- Includes soft touch drain with overflow: P/N 18.11.052
- · Concealed aerator: requires special supplied key
- Replacement cartridge P/N 18.30.229
- Available in all finishes. Warranty varies according to finish selection.
- Standard aerator is limited to 1.2 gpm.
- Certified to meet or exceed the following codes and standards: ASME A112.18.1/CSAB 125.1-2012

Note: Measurements are subject to change. No responsibility is assumed for use of superseded or voided pages.

Faucet with Flat Lever

Single-hole Short Lavatory

1.33CL18