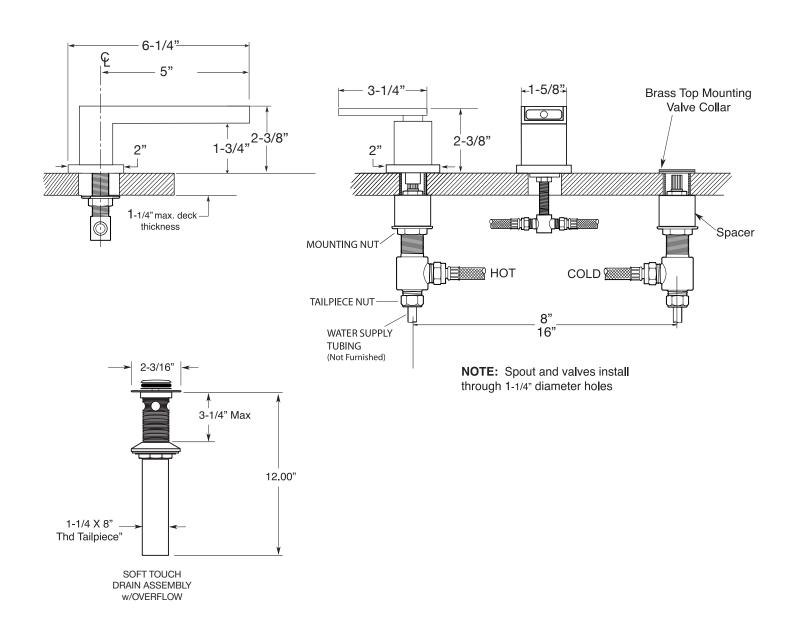

Jaxx Widespread Lavatory Set 1.333308

Note: Measurements are subject to change or cancellation. No responsibility is assumed for use of superseded or voided pages.