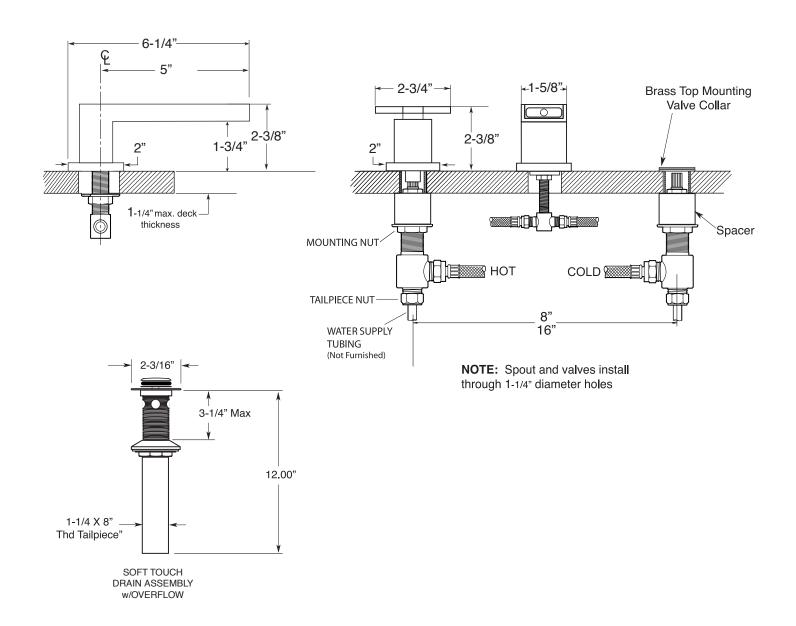

## Mixx

Widespread Lavatory Set 1.333208

## **FEATURES:**

- All brass construction. Flexible hoses designed to be installed on 8" to 16" centers. Includes soft touch drain assembly.
- · Square escutcheon with cross style handles.
- 1/4-turn ceramic disc valve cartridge.
- · Available in all finishes. Warranty varies according to finish selection.
- Standard flow from spout is limited to 1.2 gpm.
- Certified to meet or exceed the following codes and standards: ASME A112.18.1/CSAB 125.1-2012