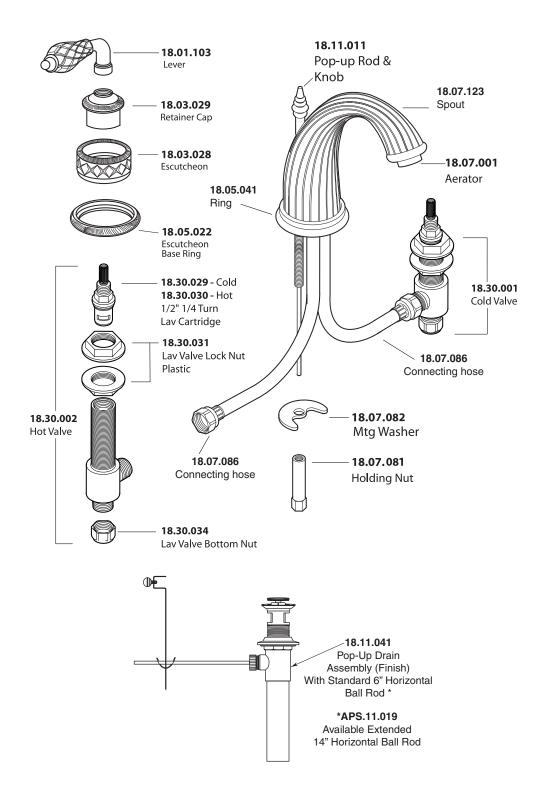

## Parts List Series 3200

Luxembourg Widespread Lavatory Set

American Faucet & Coatings Corporation.