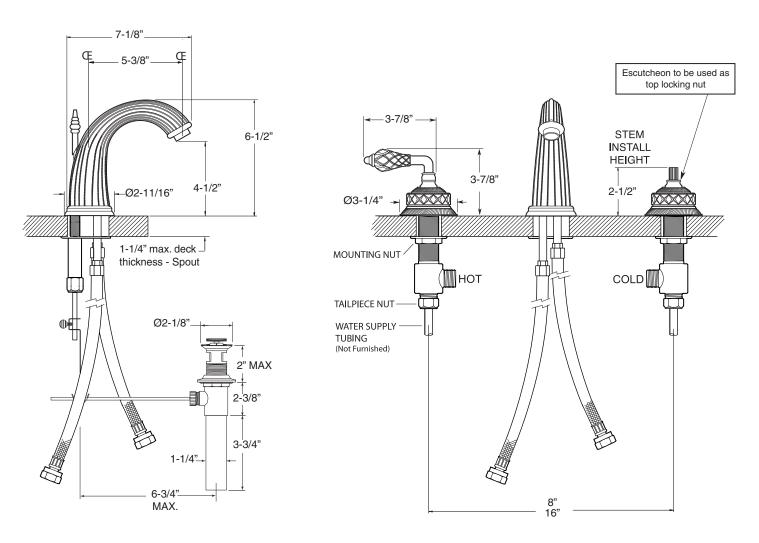

## - TechData SPECIFICATIONS Series 3200

1.326508 Luxembourg Widespread Lavatory Set

**NOTE:** Spout and valves install through 1-1/4" diameter holes

Note: Measurements are subject to change or cancellation. No responsibility is assumed for use of superseded or voided pages.