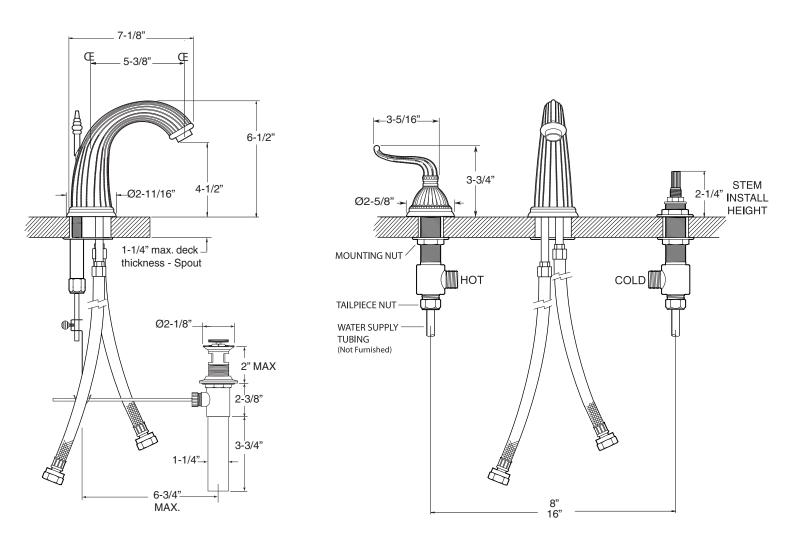

## - TechData SPECIFICATIONS Series 3200

1.320208 Jefferson Elite II Widespread Lavatory Set

NOTE: Spout and valves install through 1-1/4" diameter holes

Note: Measurements are subject to change or cancellation. No responsibility is assumed for use of superseded or voided pages.