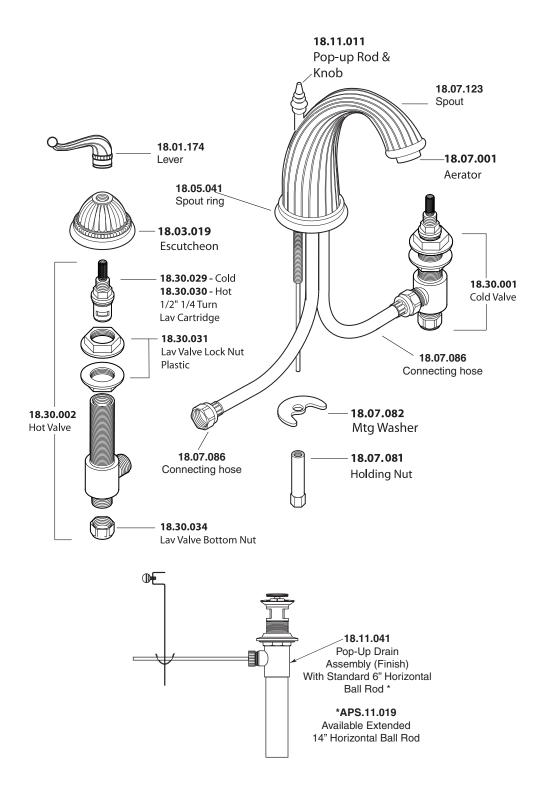

## Parts List Series 3200

Jefferson Elite II Widespread Lavatory Set

American Faucet & Coatings Corporation.