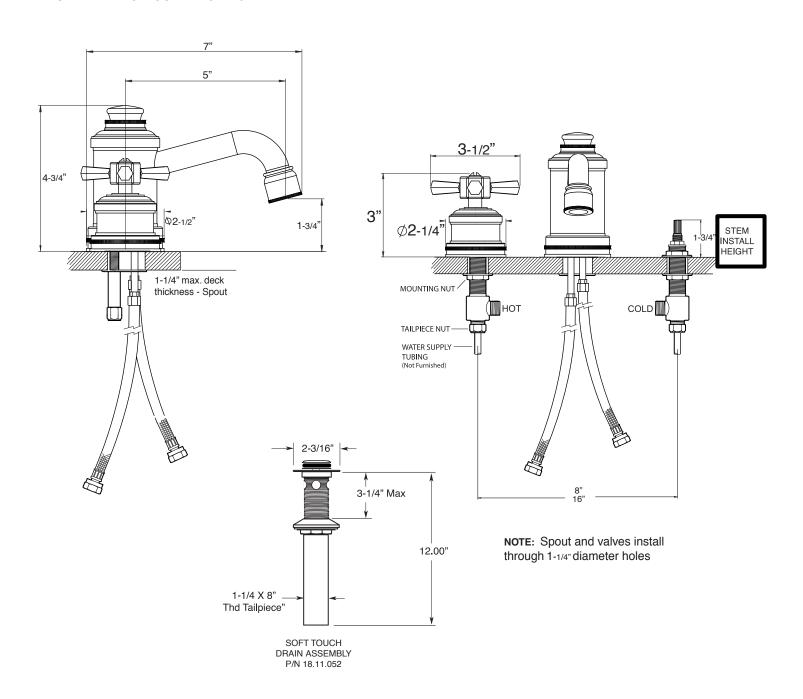

## **FEATURES:**

- All brass construction. Flexible hoses designed to be installed on 8" to 16" centers. Includes soft touch style drain assembly.
- · Cross style handles with top screw attachment.
- 20pt. 1/4-turn ceramic disc valve cartridge.
- · Available in all finishes. Warranty varies according to finish selection.
- · Standard aerator is limited to 1.2 gpm.
- Certified to meet or exceed the following codes and standards: ASME A112.18.1/CSAB 125.1-2012

## SPECIFICATIONS Series 2800

1.285408 Regent X Widespread Lavatory Set

Note: Measurements are subject to change or cancellation. No responsibility is assumed for use of superseded or voided pages.