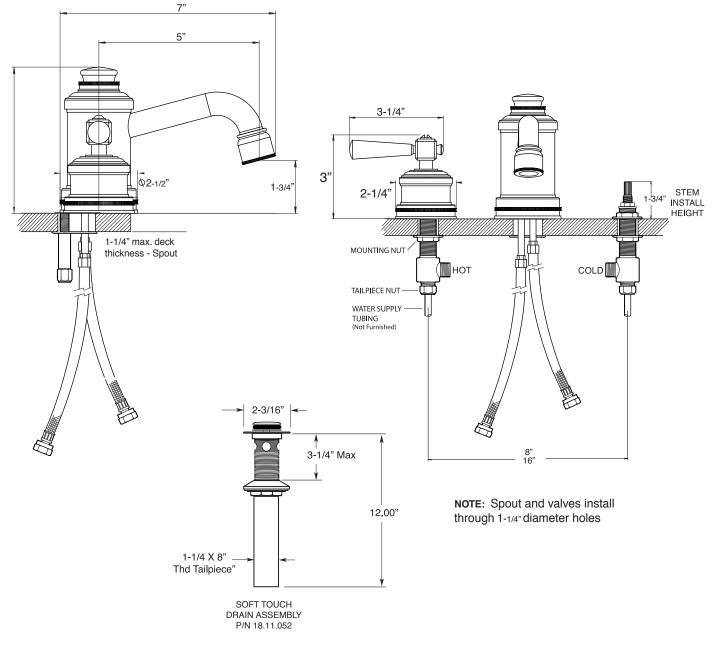

## FEATURES:

- All brass construction. Flexible hoses designed to be installed on 8" to 16" centers. Includes soft touch style drain assembly.
- · Lever style handles with top screw attachment.
- 20pt. 1/4-turn ceramic disc valve cartridge.
- · Available in all finishes. Warranty varies according to finish selection.
- Standard aerator is limited to 1.2 gpm.
- Certified to meet or exceed the following codes and standards: ASME A112.18.1/CSAB 125.1-2012

## TechData SPECIFICATIONS Series 2800

1.285308 Regent Widespread Lavatory Set

Note: Measurements are subject to change or cancellation. No responsibility is assumed for use of superseded or voided pages.